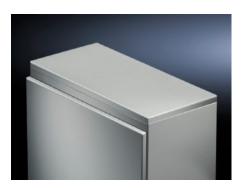

## CM 6730.110 - Cover plate for TP

As cover for a TP pedestal.

### Features

| Model No.                               | CM 6730.110                                                                                                                |
|-----------------------------------------|----------------------------------------------------------------------------------------------------------------------------|
| Product description                     | To conceal the entire base opening with CM or for covering the complete top opening when using the pedestals on their own. |
| Material                                | Sheet steel                                                                                                                |
| Surface finish                          | Textured paint                                                                                                             |
| Colour                                  | RAL 7035                                                                                                                   |
| Supply includes                         | Assembly parts                                                                                                             |
| Dimensions                              | Height: 24.5 mm                                                                                                            |
| To fit                                  | Enclosure type: TP pedestals<br>Width: = 800 mm<br>Depth: = 500 mm                                                         |
| IP protection category to IEC 60<br>529 | IP 55                                                                                                                      |
| Protection category NEMA                | NEMA 12                                                                                                                    |
| Packs of                                | 1 pc(s).                                                                                                                   |
| Net weight                              | 6.584                                                                                                                      |
| Gross weight                            | 6.931                                                                                                                      |
| Customs tariff number                   | 94039910                                                                                                                   |
| EAN                                     | 4028177554405                                                                                                              |
|                                         |                                                                                                                            |