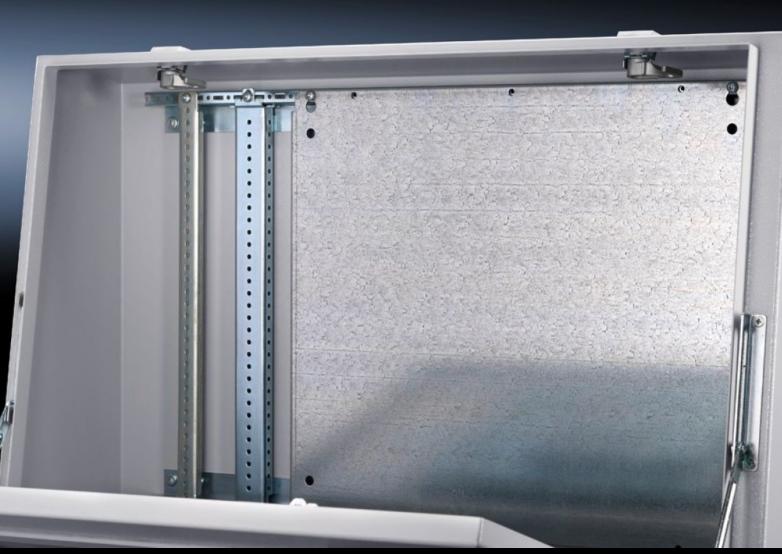

## TP 6730.330 - Partial mounting plates, locatable into rails for TP, TS, VX SE

For the installation in console and desk unit on the interior installation system rails.

#### **Features**

| TP 6730.330                                                                                                                                                                                                                                   |
|-----------------------------------------------------------------------------------------------------------------------------------------------------------------------------------------------------------------------------------------------|
| 11 0700.000                                                                                                                                                                                                                                   |
| For easy mounting on pre-fitted assembly screws.                                                                                                                                                                                              |
| Sheet steel                                                                                                                                                                                                                                   |
| Zinc-plated                                                                                                                                                                                                                                   |
| Assembly parts                                                                                                                                                                                                                                |
| Console and desk unit on the interior installation system rails Punched sections with mounting flanges or support strips fitted to the side of the pedestal in the depth Other enclosures mounted on rails with 25 mm pitch pattern punchings |
| Bayable by screw-fastening at the sides  Maximum installation width for partial mounting plates = console width minus 100 mm  For TP, the rail for interior installation TP is additionally required                                          |
| Width: 500 mm<br>Height: 437 mm                                                                                                                                                                                                               |
| Enclosure type: TP<br>TS<br>VX SE                                                                                                                                                                                                             |
| 1 pc(s).                                                                                                                                                                                                                                      |
| 4.6                                                                                                                                                                                                                                           |
| 4.78                                                                                                                                                                                                                                          |
| 18.3 kg CO2 eq (Cat B)                                                                                                                                                                                                                        |
| Category B: PCF value (cradle-to-gate) based on the product weight approximately calculated and self-declared                                                                                                                                 |
|                                                                                                                                                                                                                                               |