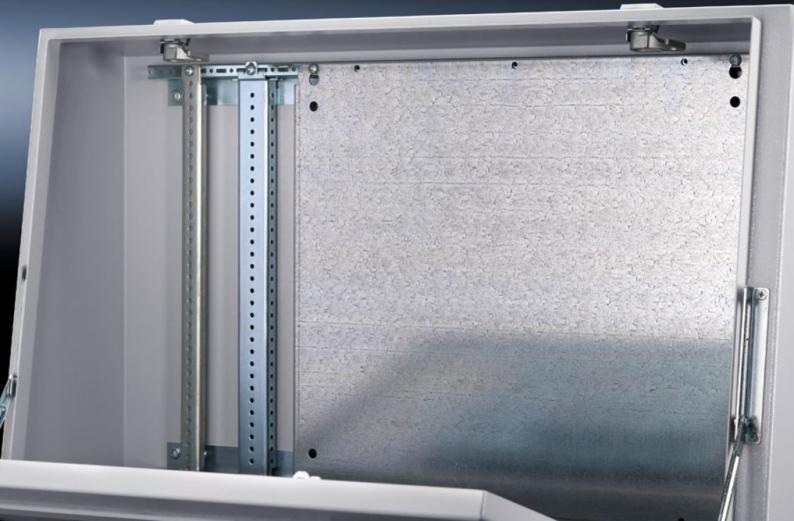

# TP 6730.340 - Partial mounting plates, locatable into rails for TP, TS, VX SE

For the installation in console and desk unit on the interior installation system rails.

### Features

| Model No.                     | TP 6730.340                                                                                                                                                                                                                                               |
|-------------------------------|-----------------------------------------------------------------------------------------------------------------------------------------------------------------------------------------------------------------------------------------------------------|
| Product description           | For easy mounting on pre-fitted assembly screws.                                                                                                                                                                                                          |
| Material                      | Sheet steel                                                                                                                                                                                                                                               |
| Surface finish                | Zinc-plated                                                                                                                                                                                                                                               |
| Supply includes               | Assembly parts                                                                                                                                                                                                                                            |
| Installation options          | Console and desk unit on the interior installation system rails<br>Punched sections with mounting flanges or support strips fitted to<br>the side of the pedestal in the depth<br>Other enclosures mounted on rails with 25 mm pitch pattern<br>punchings |
| Note                          | Bayable by screw-fastening at the sides<br>Maximum installation width for partial mounting plates = console<br>width minus 100 mm<br>For TP, the rail for interior installation TP is additionally required                                               |
| Dimensions                    | Width: 700 mm<br>Height: 437 mm                                                                                                                                                                                                                           |
| To fit                        | Enclosure type: TP<br>TS<br>VX SE                                                                                                                                                                                                                         |
| Packs of                      | 1 pc(s).                                                                                                                                                                                                                                                  |
| Net weight                    | 6.455                                                                                                                                                                                                                                                     |
| Gross weight                  | 6.795                                                                                                                                                                                                                                                     |
| PCF per pack (cradle-to-gate) | 25.5 kg CO2 eq (Cat B)                                                                                                                                                                                                                                    |
| Note on PCF category          | Category B: PCF value (cradle-to-gate) based on the product weigh approximately calculated and self-declared                                                                                                                                              |