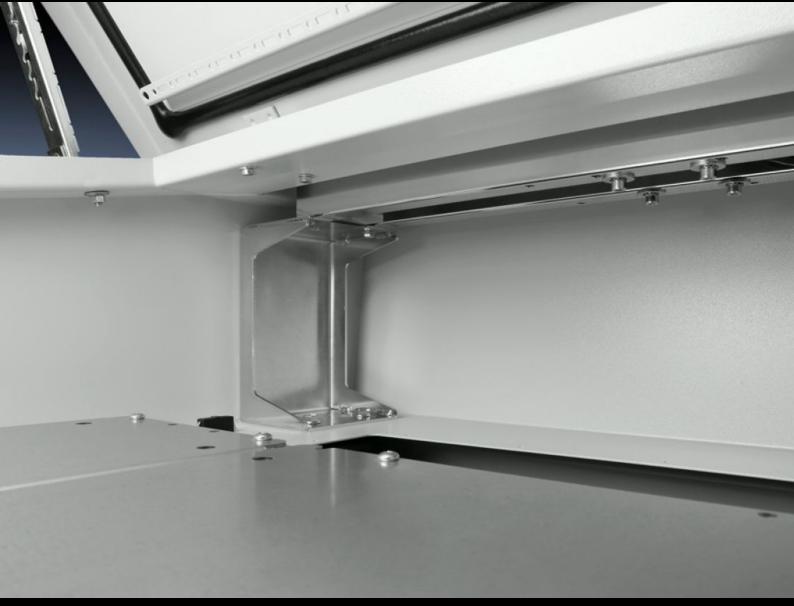

# TP 6730.410 - Console for desk unit, rear with hinged cover

The strengthener provides the base for expanding the desk units with a separate monitor enclosure for 2-part assembly.

#### **Features**

| Model No.             | TP 6730.410                                                                                                                                                                                                                                                                                                                                                                                                                                                                                                       |
|-----------------------|-------------------------------------------------------------------------------------------------------------------------------------------------------------------------------------------------------------------------------------------------------------------------------------------------------------------------------------------------------------------------------------------------------------------------------------------------------------------------------------------------------------------|
| Product description   | Suitable for mounting operating housings using enclosure attachment CP-L, Ø 130 mm, CP 6525.510. Enclosure attachment CP-XL, round, CP 6130.610. Housing couplings CP-XL for desktop mounting, CP 6528.410. Easily screw-fastened to the base of the desk unit. Connection hole pattern for CP support arm systems in the centre as standard, other positions can be accommodated by drilling extra holes. A mounting cut-out is required in the cover of the desk unit to match the various support arm systems. |
| Material              | Sheet steel                                                                                                                                                                                                                                                                                                                                                                                                                                                                                                       |
| Supply includes       | Assembly parts                                                                                                                                                                                                                                                                                                                                                                                                                                                                                                    |
| To fit                | Width: = 800 mm                                                                                                                                                                                                                                                                                                                                                                                                                                                                                                   |
| Suitable for width    | 800 mm                                                                                                                                                                                                                                                                                                                                                                                                                                                                                                            |
| Basic material        | Sheet steel                                                                                                                                                                                                                                                                                                                                                                                                                                                                                                       |
| Packs of              | 1 pc(s).                                                                                                                                                                                                                                                                                                                                                                                                                                                                                                          |
| Net weight            | 5.807                                                                                                                                                                                                                                                                                                                                                                                                                                                                                                             |
| Gross weight          | 6.113                                                                                                                                                                                                                                                                                                                                                                                                                                                                                                             |
| Customs tariff number | 94039910                                                                                                                                                                                                                                                                                                                                                                                                                                                                                                          |
| EAN                   | 4028177580213                                                                                                                                                                                                                                                                                                                                                                                                                                                                                                     |
| ECLASS 8.0            | 27180504                                                                                                                                                                                                                                                                                                                                                                                                                                                                                                          |