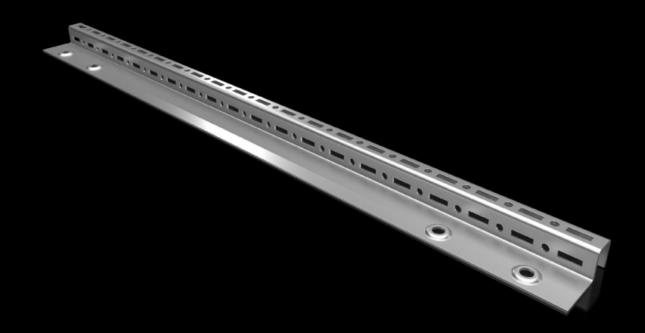

## SZ 6730.700 - Rail for interior installation

For mounting on the existing threaded bolts. With system punchings on three sides.

## **Features**

| Model No.             | SZ 6730.700                                                                                                                              |
|-----------------------|------------------------------------------------------------------------------------------------------------------------------------------|
| Material              | Sheet steel                                                                                                                              |
| Surface finish        | Zinc-plated                                                                                                                              |
| Supply includes       | Assembly parts                                                                                                                           |
| Length                | 500 mm                                                                                                                                   |
| Assembly instruction  | To configure the 1200 mm wide CX console and desk units and lid, you will need 2x CX interior installation rails, each 600 mm in length. |
| Note                  | Please observe the assembly instructions or PE conductor brochure for the relevant enclosure or case system.                             |
| To fit                | Enclosure type: CX console system Width: = 600 mm Height: = 675 mm                                                                       |
| Packs of              | 4 pc(s).                                                                                                                                 |
| Net weight            | 1.4                                                                                                                                      |
| Gross weight          | 1.695                                                                                                                                    |
| Customs tariff number | 73269098                                                                                                                                 |
| EAN                   | 4028177983571                                                                                                                            |
| ETIM 9                | EC002620                                                                                                                                 |
| ECLASS 8.0            | 27189234                                                                                                                                 |
|                       |                                                                                                                                          |