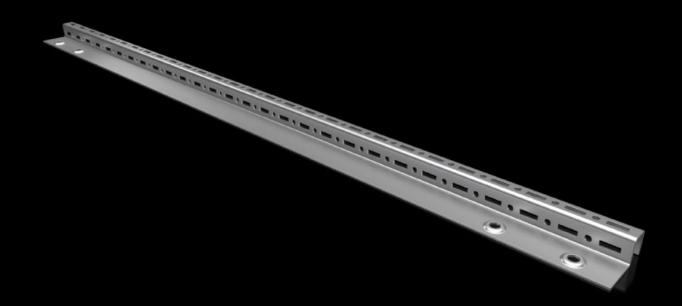

## SZ 6730.710 - Rail for interior installation

For mounting on the existing threaded bolts. With system punchings on three sides.

## **Features**

| Model No.             | SZ 6730.710                                                                                                                              |
|-----------------------|------------------------------------------------------------------------------------------------------------------------------------------|
| Material              | Sheet steel                                                                                                                              |
| Surface finish        | Zinc-plated                                                                                                                              |
| Supply includes       | Assembly parts                                                                                                                           |
| Length                | 700 mm                                                                                                                                   |
| Assembly instruction  | To configure the 1600 mm wide CX console and desk units and lid, you will need 2x CX interior installation rails, each 800 mm in length. |
| Note                  | Please observe the assembly instructions or PE conductor brochure for the relevant enclosure or case system.                             |
| To fit                | Enclosure type: CX one-piece console CX desk unit CX pedestal Width: = 800 mm                                                            |
|                       | Height: = 970 mm                                                                                                                         |
| Packs of              | 4 pc(s).                                                                                                                                 |
| Net weight            | 2                                                                                                                                        |
| Gross weight          | 2.315                                                                                                                                    |
| Customs tariff number | 73269098                                                                                                                                 |
| EAN                   | 4028177983564                                                                                                                            |
| ETIM 9                | EC002620                                                                                                                                 |
| ECLASS 8.0            | 27189234                                                                                                                                 |
|                       |                                                                                                                                          |