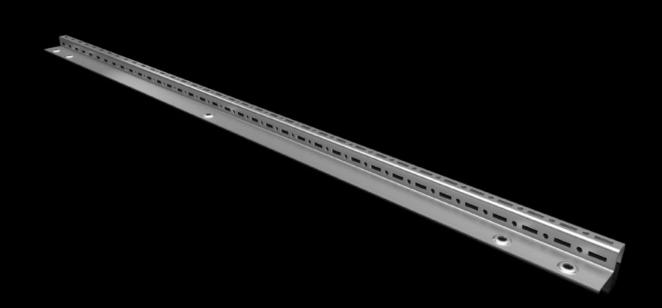

## SZ 6730.720 - Rail for interior installation

For mounting on the existing threaded bolts. With system punchings on three sides.

## **Features**

| Model No.             | SZ 6730.720                                                                                                  |
|-----------------------|--------------------------------------------------------------------------------------------------------------|
| Material              | Sheet steel                                                                                                  |
| Surface finish        | Zinc-plated                                                                                                  |
| Supply includes       | Assembly parts                                                                                               |
| Length                | 900 mm                                                                                                       |
| Note                  | Please observe the assembly instructions or PE conductor brochure for the relevant enclosure or case system. |
| To fit                | Enclosure type: CX one-piece console<br>Width: = 1,000 mm                                                    |
| Packs of              | 4 pc(s).                                                                                                     |
| Net weight            | 2.76                                                                                                         |
| Gross weight          | 2.993                                                                                                        |
| Customs tariff number | 73269098                                                                                                     |
| EAN                   | 4028177983557                                                                                                |
| ETIM 9                | EC002620                                                                                                     |
| ECLASS 8.0            | 27189234                                                                                                     |