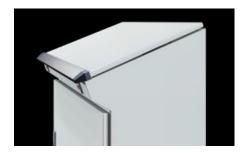

## CX 6730.800 - CX aluminium strip

Prevents wiring plans etc. from slipping off, and allows retrospective external mounting on CX desk units, consoles and one-piece consoles.