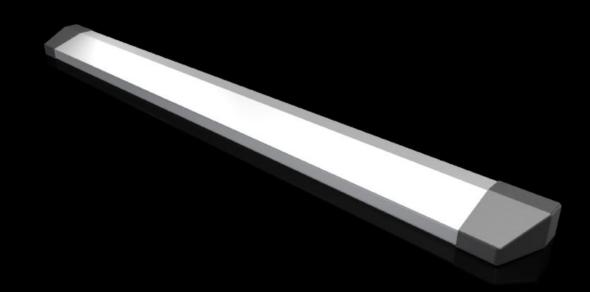

# CX 6730.800 CX aluminium strip

State: 07/08/2025 (Source: rittal.com/ro-ro)

## CX 6730.800 - CX aluminium strip

Prevents wiring plans etc. from slipping off, and allows retrospective external mounting on CX desk units, consoles and one-piece consoles.