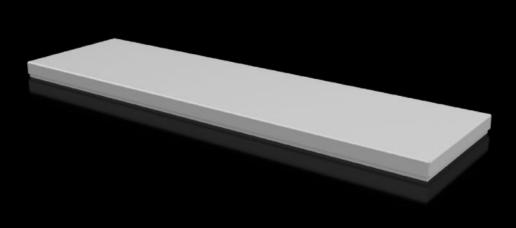

## CX 6730.820 - Cover plate For CX console system

To seal the roof opening of CX pedestals and desk units.

## Features

| Model No.                               | CX 6730.820                                     |
|-----------------------------------------|-------------------------------------------------|
| Material                                | Sheet steel                                     |
| Surface finish                          | Textured paint                                  |
| Colour                                  | RAL 7035                                        |
| Supply includes                         | Assembly parts                                  |
| To fit                                  | Enclosure type: CX desk unit<br>Width: = 800 mm |
| Protection category NEMA                | NEMA 1<br>NEMA 12                               |
| IP protection category to IEC 60<br>529 | IP 55                                           |
| Packs of                                | 1 pc(s).                                        |
| Net weight                              | 3.65                                            |
| Gross weight                            | 3.729                                           |
| Customs tariff number                   | 94039910                                        |
| EAN                                     | 4028177983458                                   |
| ETIM 9                                  | EC000784                                        |
| ETIM 8                                  | EC000784                                        |
| ECLASS 8.0                              | 27180504                                        |
|                                         |                                                 |