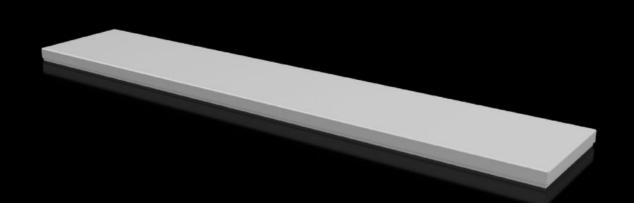

## CX 6730.830 - Cover plate For CX console system

To seal the roof opening of CX pedestals and desk units.

#### **Features**

| Model No.                               | CX 6730.830                                       |
|-----------------------------------------|---------------------------------------------------|
| Material                                | Sheet steel                                       |
| Surface finish                          | Textured paint                                    |
| Colour                                  | RAL 7035                                          |
| Supply includes                         | Assembly parts                                    |
| To fit                                  | Enclosure type: CX desk unit<br>Width: = 1,200 mm |
| Protection category NEMA                | NEMA 1<br>NEMA 12                                 |
| IP protection category to IEC 60<br>529 | IP 55                                             |
| Packs of                                | 1 pc(s).                                          |
| Net weight                              | 5.3                                               |
| Gross weight                            | 5.44                                              |
| Customs tariff number                   | 94039910                                          |
| EAN                                     | 4028177983441                                     |
| ETIM 9                                  | EC000784                                          |
| ETIM 8                                  | EC000784                                          |
| ECLASS 8.0                              | 27180504                                          |
|                                         |                                                   |