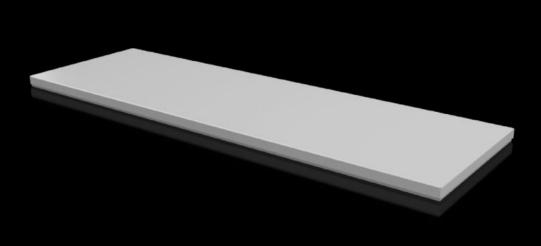

### CX 6730.920 - Cover plate For CX console system

To seal the roof opening of CX pedestals and desk units.

#### Features

| Model No.                               | CX 6730.920                                                         |
|-----------------------------------------|---------------------------------------------------------------------|
| Material                                | Sheet steel                                                         |
| Surface finish                          | Textured paint                                                      |
| Colour                                  | RAL 7035                                                            |
| Supply includes                         | Assembly parts                                                      |
| To fit                                  | Enclosure type: CX pedestal<br>Width: = 1,200 mm<br>Depth: = 400 mm |
| Protection category NEMA                | NEMA 1<br>NEMA 12                                                   |
| IP protection category to IEC 60<br>529 | IP 55                                                               |
| Packs of                                | 1 pc(s).                                                            |
| Net weight                              | 7.5                                                                 |
| Gross weight                            | 8                                                                   |
| Customs tariff number                   | 94039910                                                            |
| EAN                                     | 4028177983526                                                       |
| ETIM 9                                  | EC000784                                                            |
| ETIM 8                                  | EC000784                                                            |
| ECLASS 8.0                              | 27180504                                                            |
|                                         |                                                                     |