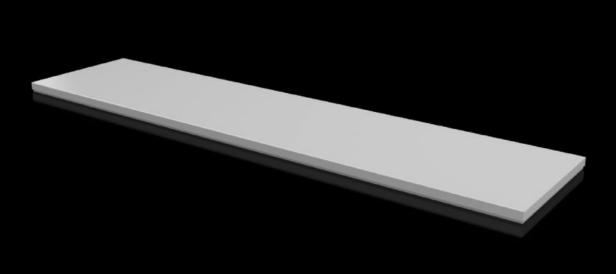

### CX 6730.930 - Cover plate For CX console system

To seal the roof opening of CX pedestals and desk units.

#### Features

| Model No.                               | CX 6730.930                                                         |
|-----------------------------------------|---------------------------------------------------------------------|
| Material                                | Sheet steel                                                         |
| Surface finish                          | Textured paint                                                      |
| Colour                                  | RAL 7035                                                            |
| Supply includes                         | Assembly parts                                                      |
| To fit                                  | Enclosure type: CX pedestal<br>Width: = 1,600 mm<br>Depth: = 400 mm |
| Protection category NEMA                | NEMA 1<br>NEMA 12                                                   |
| IP protection category to IEC 60<br>529 | IP 55                                                               |
| Packs of                                | 1 pc(s).                                                            |
| Net weight                              | 10.75                                                               |
| Gross weight                            | 10.758                                                              |
| Customs tariff number                   | 94039910                                                            |
| EAN                                     | 4028177983519                                                       |
| ETIM 9                                  | EC000784                                                            |
| ETIM 8                                  | EC000784                                                            |
| ECLASS 8.0                              | 27180504                                                            |
|                                         |                                                                     |