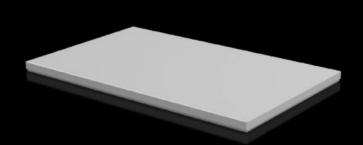

## CX 6730.950 - Cover plate For CX console system

To seal the roof opening of CX pedestals and desk units.

#### **Features**

| Model No.                            | CX 6730.950                                                       |
|--------------------------------------|-------------------------------------------------------------------|
| Material                             | Sheet steel                                                       |
| Surface finish                       | Textured paint                                                    |
| Colour                               | RAL 7035                                                          |
| Supply includes                      | Assembly parts                                                    |
| To fit                               | Enclosure type: CX pedestal<br>Width: = 800 mm<br>Depth: = 500 mm |
| Protection category NEMA             | NEMA 1<br>NEMA 12                                                 |
| IP protection category to IEC 60 529 | IP 55                                                             |
| Packs of                             | 1 pc(s).                                                          |
| Net weight                           | 6.62                                                              |
| Gross weight                         | 6.623                                                             |
| Customs tariff number                | 94039910                                                          |
| EAN                                  | 4028177983496                                                     |
| ETIM 9                               | EC000784                                                          |
| ETIM 8                               | EC000784                                                          |
| ECLASS 8.0                           | 27180504                                                          |