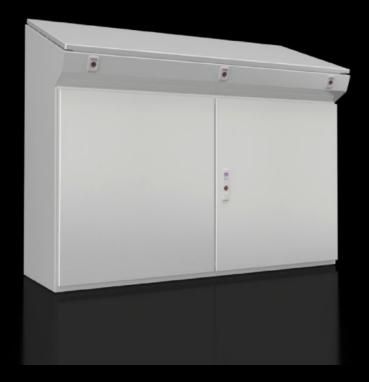

## CX 6742.000 - CX one-piece console

One-piece console for operating and monitoring, with large mounting plate and a high protection category of IP 55, available in four different widths.

#### **Features**

| Model No.       | CX 6742.000                                                                                                                                                                                                                                                                  |
|-----------------|------------------------------------------------------------------------------------------------------------------------------------------------------------------------------------------------------------------------------------------------------------------------------|
| Design          | One-piece consoles                                                                                                                                                                                                                                                           |
| Material        | Enclosure: Sheet steel 1.5 mm  Door and console cover: Sheet steel, 2.0 mm, all-round foamed-in PU seal  Mounting plate: Sheet steel, 2.5 mm                                                                                                                                 |
| Surface finish  | Enclosure, cover and door: Dipcoat-primed, powder-coated on the outside, textured paint  Mounting plate: Zinc-plated                                                                                                                                                         |
| Colour          | RAL 7035                                                                                                                                                                                                                                                                     |
| Supply includes | Enclosure, solid back and sides Door or double-door at front, with 3-point locking system Mounting plate Cover with cam locks, hinged at the rear, 2 stays with automatic latching. Automatic unlatching on the left, manual on the right. Gland plate Lock: 3 mm double-bit |
| Dimensions      | Width: 1,200 mm<br>Height: 970 mm<br>Depth: 400 mm                                                                                                                                                                                                                           |