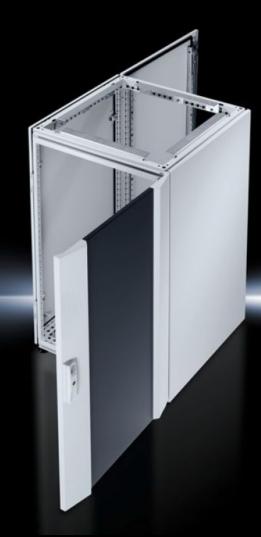

### IW 6900.100 - Industrial Workstations

Lower enclosure based on TS 8 for Industrial Workstations.

#### **Features**

| Model No.                            | IW 6900.100                                                                                                                  |
|--------------------------------------|------------------------------------------------------------------------------------------------------------------------------|
| Design                               | Designer door, rear door                                                                                                     |
| Material                             | Enclosure, designer door, rear door: Sheet steel                                                                             |
| Surface finish                       | Enclosure: Dipcoat-primed, powder-coated on the outside, textured paint                                                      |
| Colour                               | Enclosure: RAL 7035                                                                                                          |
| Supply includes                      | Enclosure with side panels screw-fastened from the inside, base with gland plate and levelling feet Designer door, rear door |
| Dimensions                           | Width: 600 mm<br>Height: 900 mm<br>Depth: 600 mm                                                                             |
| IP protection category to IEC 60 529 | IP 55                                                                                                                        |
| Protection category NEMA             | NEMA 12                                                                                                                      |
| Packs of                             | 1 pc(s).                                                                                                                     |
| Net weight                           | 58.103                                                                                                                       |
| Gross weight                         | 59.9                                                                                                                         |
| Customs tariff number                | 94032080                                                                                                                     |
| EAN                                  | 4028177290044                                                                                                                |
| ETIM 9                               | EC002502                                                                                                                     |
| ECLASS 8.0                           | 27180501                                                                                                                     |