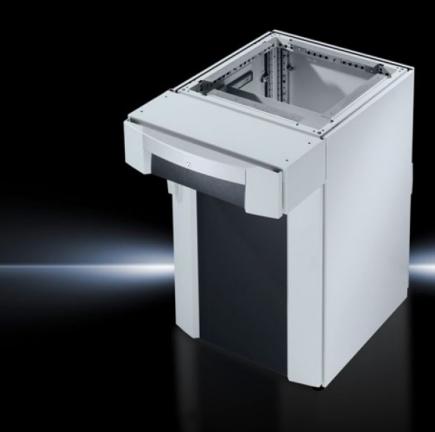

### IW 6900.400 - Industrial Workstations

Lower enclosure based on TS 8 for Industrial Workstations.

#### **Features**

| Model No.                            | IW 6900.400                                                                                                                                  |
|--------------------------------------|----------------------------------------------------------------------------------------------------------------------------------------------|
| Design                               | Drawer section, designer door, rear door                                                                                                     |
| Material                             | Enclosure, drawer tray, designer door and rear door: Sheet steel                                                                             |
| Surface finish                       | Enclosure: Dipcoat-primed, powder-coated on the outside, textured paint                                                                      |
| Colour                               | Enclosure: RAL 7035                                                                                                                          |
| Supply includes                      | Enclosure with side panels screw-fastened from the inside, base with gland plate and levelling feet Drawer section, designer door, rear door |
| Depth with drawer section            | 890 mm                                                                                                                                       |
| Dimensions                           | Width: 600 mm<br>Height: 900 mm<br>Depth: 600 mm                                                                                             |
| IP protection category to IEC 60 529 | IP 54                                                                                                                                        |
| Protection category NEMA             | NEMA 12                                                                                                                                      |
| Packs of                             | 1 pc(s).                                                                                                                                     |
| Net weight                           | 70.81                                                                                                                                        |
| Gross weight                         | 73                                                                                                                                           |
| EAN                                  | 4028177290068                                                                                                                                |
| ETIM 9                               | EC002502                                                                                                                                     |
| ECLASS 8.0                           | 27180501                                                                                                                                     |