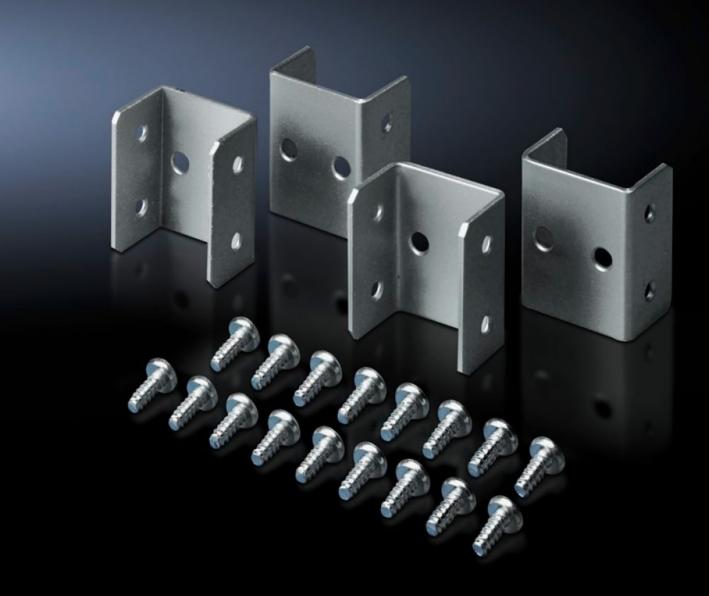

## TE 7000.640 - Baying kit for TE 7000

For connecting individual enclosures into bayed suites at the sides.

## **Features**

| Model No.           | TE 7000.640                                                                                                                        |
|---------------------|------------------------------------------------------------------------------------------------------------------------------------|
| Product description | For connecting individual enclosures into bayed suites at the sides. The enclosures are connected between the base and roof frame. |
| Material            | Sheet steel, zinc-plated                                                                                                           |
| Supply includes     | Assembly parts                                                                                                                     |
| Dimensions          | Width: 40 mm                                                                                                                       |
| Packs of            | 4 pc(s).                                                                                                                           |
| ECLASS 8.0          | 27189263                                                                                                                           |