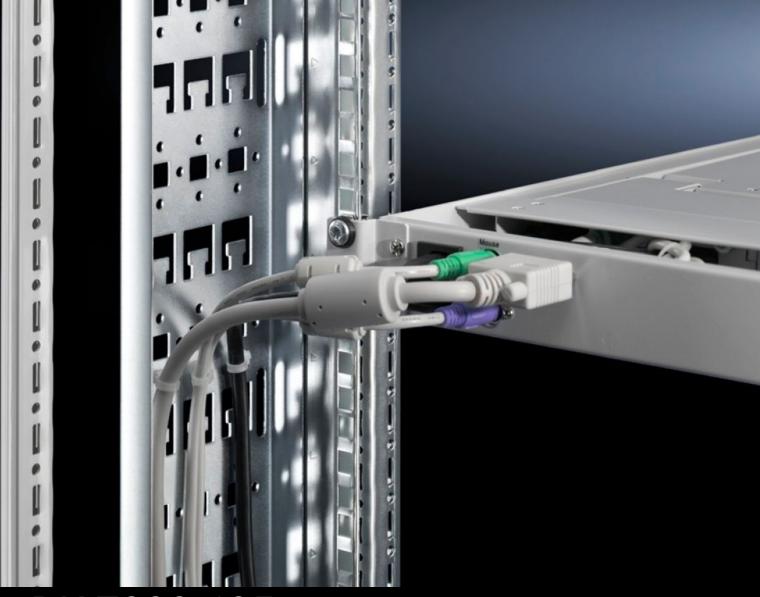

## DK 7000.685 - Cable route for TE

For rear, side attachment of a cable tray to mounting frames inside enclosure systems TE, allows vertical cable management independently of the enclosure frame.

## Tender text

Cable route on the mounting frame 100 mm wide cable route, 1700 mm high, including mounting kit

Material: Sheet steel, zinc-plated, passivated

© Rittal 2025 2