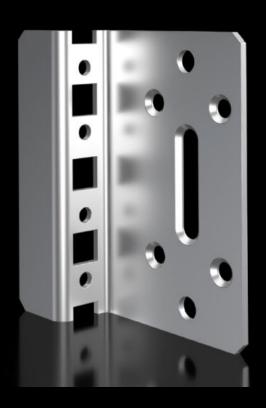

## DK 7000.688 - PDU mounting adaptor

Adaptor for mounting the PDU on a punched section with mounting flange in the VX IT