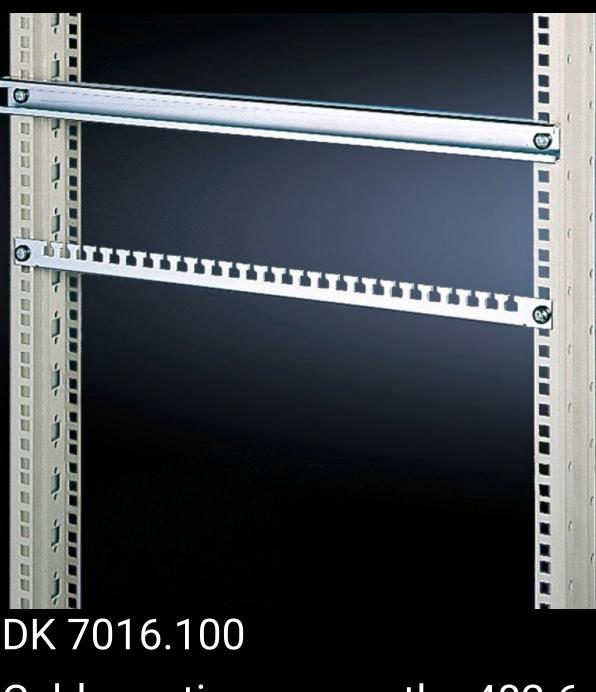

## DK 7016.100 - Cable routing across the 482.6 mm (19") mounting level

For fastening across all 482.6 mm (19") mounting angles, for cable ties.

### Features

| Model No.             | DK 7016.100                                                                               |
|-----------------------|-------------------------------------------------------------------------------------------|
| Design                | C rail                                                                                    |
| Product description   | For fastening across all 482.6 mm (19") mounting angles, for cable ties and cable clamps. |
| Material              | Sheet steel                                                                               |
| Surface finish        | Zinc-plated                                                                               |
| Supply includes       | Assembly parts                                                                            |
| Dimensions            | Width: 482.6 mm                                                                           |
| Packs of              | 6 pc(s).                                                                                  |
| Net weight            | 2.13                                                                                      |
| Gross weight          | 2.311                                                                                     |
| Customs tariff number | 73269098                                                                                  |
| EAN                   | 4028177147300                                                                             |
| ETIM 9                | EC000386                                                                                  |
| ECLASS 8.0            | 27400604                                                                                  |

### Tender text

C rails for 482.6 mm (19") mounting angles The C rail is fastened across 482.6 mm (19") mounting angles. The cables may be routed and fastened using cable ties, in line with system requirements. Material: sheet steel Surface finish: passivated Dimension: length 482.6 mm Supply includes Assembly parts