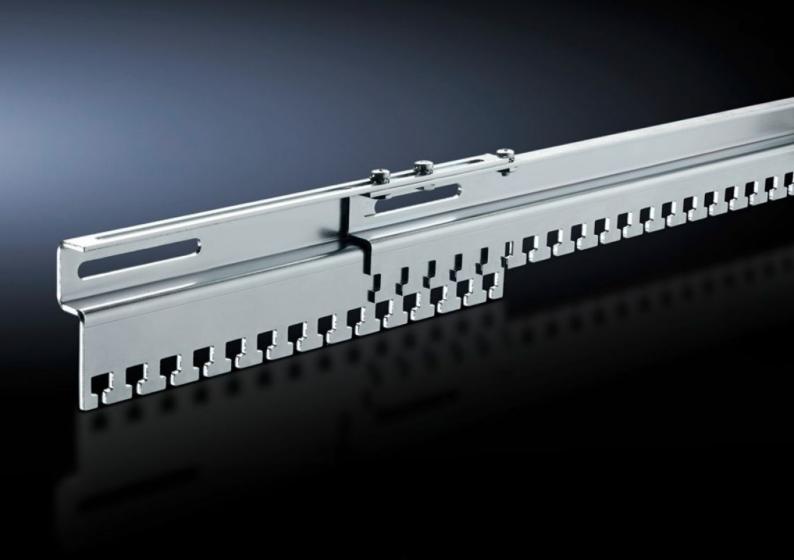

# DK 7016.150 - Cable clamp, variable for enclosure-independent mounting

For enclosure-independent mounting, variable attachment from 450 to 800 mm for flexible cable clamping in two variants: as C rails or T-head rail.

#### **Features**

| Model No.             | DK 7016.150                                                                                                                                                                                                                     |
|-----------------------|---------------------------------------------------------------------------------------------------------------------------------------------------------------------------------------------------------------------------------|
| Design                | T-head rail                                                                                                                                                                                                                     |
| Product description   | Variable attachment from 450 to 800 mm for flexible cable clamping in two variants. Supports attachment to punched sections with and without mounting flanges and direct screw-fastening onto mounting plates and other panels. |
| Material              | Sheet steel                                                                                                                                                                                                                     |
| Surface finish        | Zinc-plated                                                                                                                                                                                                                     |
| Supply includes       | Assembly parts                                                                                                                                                                                                                  |
| Packs of              | 1 pc(s).                                                                                                                                                                                                                        |
| Net weight            | 0.6                                                                                                                                                                                                                             |
| Gross weight          | 1.043                                                                                                                                                                                                                           |
| Customs tariff number | 73269098                                                                                                                                                                                                                        |
| EAN                   | 4028177551565                                                                                                                                                                                                                   |
| ETIM 9                | EC002620                                                                                                                                                                                                                        |
| ECLASS 8.0            | 27189261                                                                                                                                                                                                                        |

### Tender text

Cable clamp, variable, T-head version

Cable clamp rail, length-adjustable, for flexible attachment irrespective of the enclosure system used. Variable attachment of 450 - 800 mm. The cable clamping occurs by means of fixing to Theads.