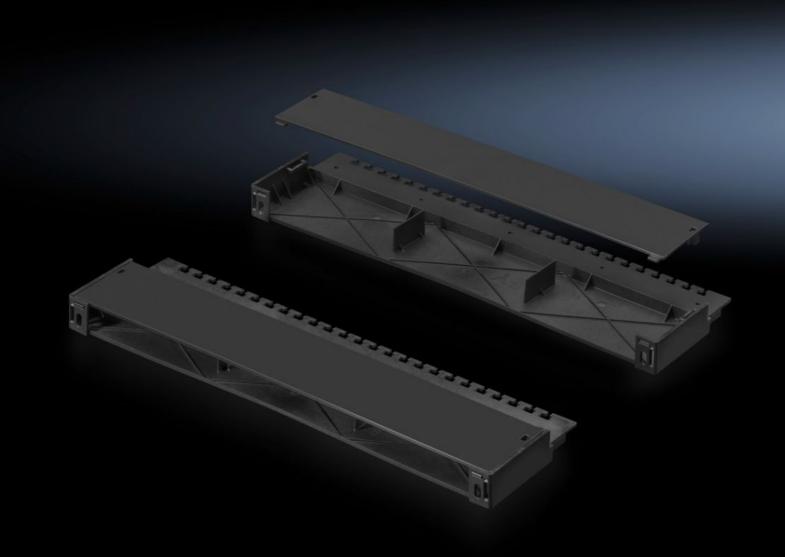

### DK 7030.087 - CMC III cable clamp straps

For cable clamping and accommodation at the rear of the CMC III 482.6 mm (19") mounting unit.

#### **Features**

| Model No.                         | DK 7030.087                                                                                                                                                                                                                                                                                                                                                 |
|-----------------------------------|-------------------------------------------------------------------------------------------------------------------------------------------------------------------------------------------------------------------------------------------------------------------------------------------------------------------------------------------------------------|
| Product description               | For tool-free securing to the rear of the CMC III 482.6 mm (19") mounting unit 7030.088. Enables tidy cable routing behind the built-in CMC III devices and attachment of the cables for strain relief purposes. Cables can easily be laid in a loop to allow the built-in CMC III devices to be removed from the mounting unit without the need for tools. |
| Benefits                          | Cable run Fire protection: Self-extinguishing to UL 94 HB                                                                                                                                                                                                                                                                                                   |
| Applications                      | Cable management                                                                                                                                                                                                                                                                                                                                            |
| Material                          | Plastic                                                                                                                                                                                                                                                                                                                                                     |
| Colour                            | RAL 9005                                                                                                                                                                                                                                                                                                                                                    |
| Supply includes                   | Assembly parts                                                                                                                                                                                                                                                                                                                                              |
| Length                            | 455 mm                                                                                                                                                                                                                                                                                                                                                      |
| Dimensions                        | Width: 150 mm<br>Height: 50 mm<br>Length: 455 mm                                                                                                                                                                                                                                                                                                            |
| Operating temperature range       | 0 °C55 °C                                                                                                                                                                                                                                                                                                                                                   |
| Ambient humidity (non-condensing) | 595 %                                                                                                                                                                                                                                                                                                                                                       |
| Packs of                          | 1 pc(s).                                                                                                                                                                                                                                                                                                                                                    |
| Net weight                        | 0.4                                                                                                                                                                                                                                                                                                                                                         |
| Gross weight                      | 0.503                                                                                                                                                                                                                                                                                                                                                       |
| Customs tariff number             | 39269097                                                                                                                                                                                                                                                                                                                                                    |
| EAN                               | 4028177701229                                                                                                                                                                                                                                                                                                                                               |
| ETIM 9                            | EC000322                                                                                                                                                                                                                                                                                                                                                    |