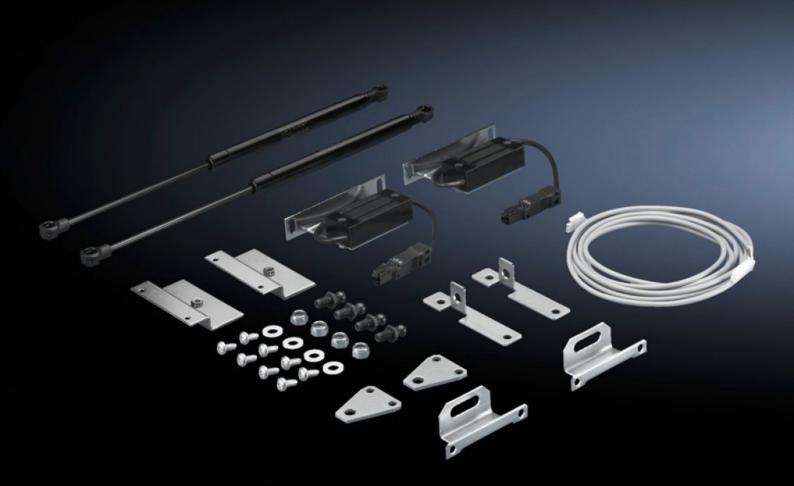

## DK 7030.261 - Door kit extension for TS IT

Spindle motor system, allowing the door to be opened in any emergency situation. The door kit is connected and activated using the corresponding door control module.

## Features

| Model No.             | DK 7030.261                                                                                                                                                                                                                                     |
|-----------------------|-------------------------------------------------------------------------------------------------------------------------------------------------------------------------------------------------------------------------------------------------|
| Product description   | For automatic opening of the rack doors in emergency situations, in<br>applications with under-pressure in the rack. The door kit extension<br>must be connected and activated in combination with the door kit<br>via the door control module. |
| Applications          | Applications with underpressure in the rack, such as LCP or powerful server fan motors                                                                                                                                                          |
| Function principle    | The motor pushes the door open until the underpressure is released.                                                                                                                                                                             |
| Material              | Sheet steel<br>Aluminium<br>Plastic                                                                                                                                                                                                             |
| Supply includes       | 2 spindle motors<br>2 push frames<br>Instructions<br>Assembly parts<br>Spindle motor<br>Assembly parts                                                                                                                                          |
| Packs of              | 2 pc(s).                                                                                                                                                                                                                                        |
| Gross weight          | 3.78                                                                                                                                                                                                                                            |
| Customs tariff number | 85269200                                                                                                                                                                                                                                        |
| EAN                   | 4028177698611                                                                                                                                                                                                                                   |
| ETIM 9                | EC001770                                                                                                                                                                                                                                        |
| ECLASS 8.0            | 27390190                                                                                                                                                                                                                                        |
|                       |                                                                                                                                                                                                                                                 |

### Tender text

7030.261 Door kit for TS IT, extension for LCP Packs of 2 To automatically open the doors in TS IT racks. The spindle motor is used in addition to door kits with gas pressure dampers/solenoids. The kit contains two spindle motors which ensure that the doors are pushed open in a rack with negative pressure. The spindle motors use a compressive force of 1,000 N to counter the force of the fans for the cooling system/server which hold the doors closed. The kit consists of two spindle motors, one each for the front door and the rear door with assembly parts. Technical specifications: Temperature application range: -5 °C to 45 °C Humidity range: 5% to 95% relative humidity, non-condensing IP protection category: IP40 to IEC 60 529 Force: 1000 N Rated voltage: 24 V DC Rated current: 900 mA