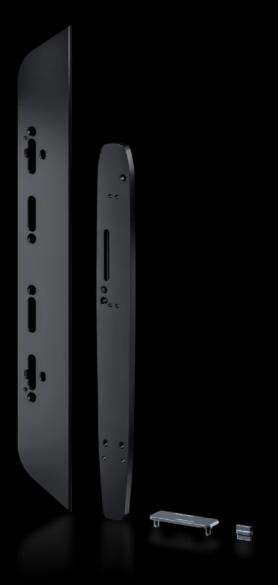

## IT 7030.692 - Mounting adaptor for handle systems

For fitting comfort handle VX with coded lock (7030.601) to TS aluminium doors or TS sheet steel doors.

## **Features**

| Model No.             | IT 7030.692                                                                                             |
|-----------------------|---------------------------------------------------------------------------------------------------------|
| Product description   | For fitting comfort handle VX with coded lock (7030.601) to TS aluminium doors or TS sheet steel doors. |
| Colour                | RAL 9005                                                                                                |
| Supply includes       | Mounting adaptor Coupling element Assembly parts                                                        |
| To fit                | Enclosure type: TS IT<br>TS 8                                                                           |
| Packs of              | 1 pc(s).                                                                                                |
| Net weight            | 0.65                                                                                                    |
| Gross weight          | 0.68                                                                                                    |
| Customs tariff number | 73269098                                                                                                |
| EAN                   | 4028177936553                                                                                           |
| ETIM 9                | EC002627                                                                                                |
| ECLASS 8.0            | 27189253                                                                                                |