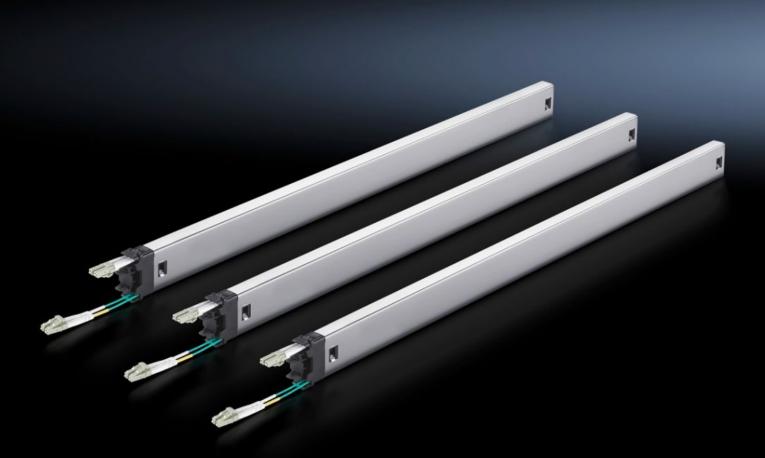

## DK 7044.230 - Fibre-optic cassettes for Network Cable Organizer

Fibre-optic cassettes for the Network Cable Organizer, for the protection of fibre-optic cables.

## Features

| Model No.             | DK 7044.230                                                                                                                                                                                                                                                                                                                    |
|-----------------------|--------------------------------------------------------------------------------------------------------------------------------------------------------------------------------------------------------------------------------------------------------------------------------------------------------------------------------|
| Product description   | Fibre-optic cassettes for Network Cable Organizer mounting frame                                                                                                                                                                                                                                                               |
| Benefits              | Always the right length: Surplus cable lengths – whether CAT 6 or<br>fibre-optic – are simply withdrawn with a spring balancer<br>Every cable is 100% tested and supplied with a corresponding<br>measurement record<br>Secure locking – Each cable cassette has a cable attachment to<br>avoid mechanical strain on the cable |
| Material              | Cassettes: Stainless steel, plastic (POM)                                                                                                                                                                                                                                                                                      |
| Colour                | Cable: aqua                                                                                                                                                                                                                                                                                                                    |
| Packs of              | 3 pc(s).                                                                                                                                                                                                                                                                                                                       |
| Net weight            | 0.75                                                                                                                                                                                                                                                                                                                           |
| Customs tariff number | 39263000                                                                                                                                                                                                                                                                                                                       |
| EAN                   | 4028177917392                                                                                                                                                                                                                                                                                                                  |
| ETIM 9                | EC000322                                                                                                                                                                                                                                                                                                                       |
| ECLASS 8.0            | 27189265                                                                                                                                                                                                                                                                                                                       |
|                       |                                                                                                                                                                                                                                                                                                                                |