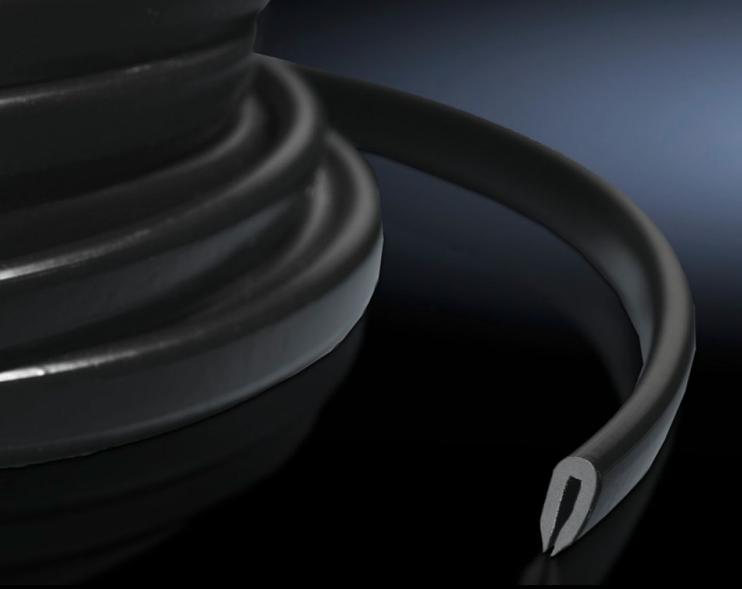

## DK 7072.100 - Edge protector

For covering sharp edges of cut-outs, provides protection from injuries and prevents damage to inserted cables, may be cut to the required length.

### **Features**

| Model No.             | DK 7072.100                                                                                                                                                                                                                             |
|-----------------------|-----------------------------------------------------------------------------------------------------------------------------------------------------------------------------------------------------------------------------------------|
| Product description   | For covering sharp edges of cut-outs. Provides protection from injuries and prevents damage to inserted cables. The edge protector is suitable for material thicknesses of approx. 1.0 – 2.0 mm, and may be cut to length individually. |
| Material              | Plastic PVC                                                                                                                                                                                                                             |
| Colour                | Black                                                                                                                                                                                                                                   |
| Length                | 10 m                                                                                                                                                                                                                                    |
| Dimensions            | Width: 6 mm<br>Height: 11 mm<br>Length: 10 m                                                                                                                                                                                            |
| Packs of              | 1 pc(s).                                                                                                                                                                                                                                |
| Net weight            | 0.41                                                                                                                                                                                                                                    |
| Gross weight          | 0.47                                                                                                                                                                                                                                    |
| Customs tariff number | 39162000                                                                                                                                                                                                                                |
| EAN                   | 4028177246614                                                                                                                                                                                                                           |
| ETIM 9                | EC002624                                                                                                                                                                                                                                |
| ECLASS 8.0            | 27189265                                                                                                                                                                                                                                |
|                       |                                                                                                                                                                                                                                         |