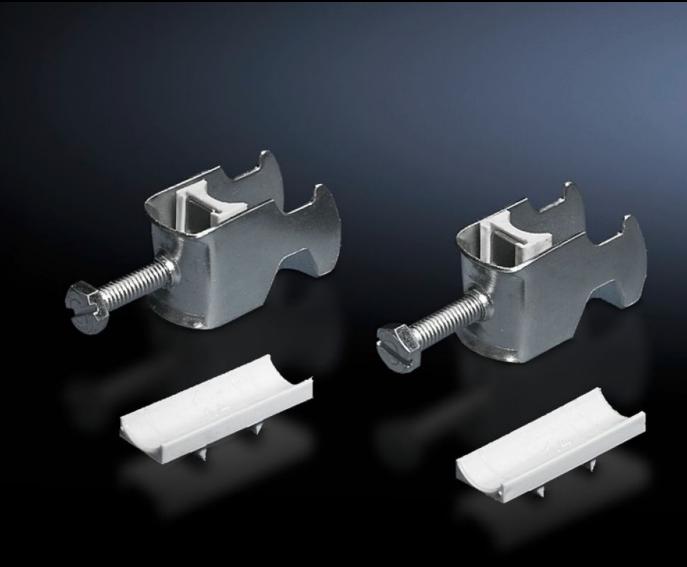

### DK 7078.000 - Cable clip for C rail, combination rail

For attaching cables to the C rail.

#### **Features**

| Model No.                     | DK 7078.000                                                                                                    |
|-------------------------------|----------------------------------------------------------------------------------------------------------------|
| Design                        | for cable diameter 12 – 18 mm                                                                                  |
| Product description           | For attaching cables to the C rail.                                                                            |
| Material                      | Sheet steel                                                                                                    |
| Surface finish                | Zinc-plated                                                                                                    |
| Supply includes               | Plastic insert                                                                                                 |
| Min. cable diameter           | 12 mm                                                                                                          |
| Max. cable diameter           | 18 mm                                                                                                          |
| Packs of                      | 25 pc(s).                                                                                                      |
| Net weight                    | 0.875                                                                                                          |
| Gross weight                  | 0.974                                                                                                          |
| PCF per pack (cradle-to-gate) | 3.6 kg CO2 eq (Cat B)                                                                                          |
| Note on PCF category          | Category B: PCF value (cradle-to-gate) based on the product weight, approximately calculated and self-declared |
| Customs tariff number         | 73182900                                                                                                       |
| EAN                           | 4028177124110                                                                                                  |
| E-Number Sweden               | E1300407                                                                                                       |
| ETIM 9                        | EC000454                                                                                                       |
|                               |                                                                                                                |

#### Tender text

Cable clamps 12 - 18 mm

For attaching cables to C rails. For cable diameter 12 - 18 mm.

Material: sheet steel, zinc-plated, passivated, with plastic insert.

© Rittal 2025 3