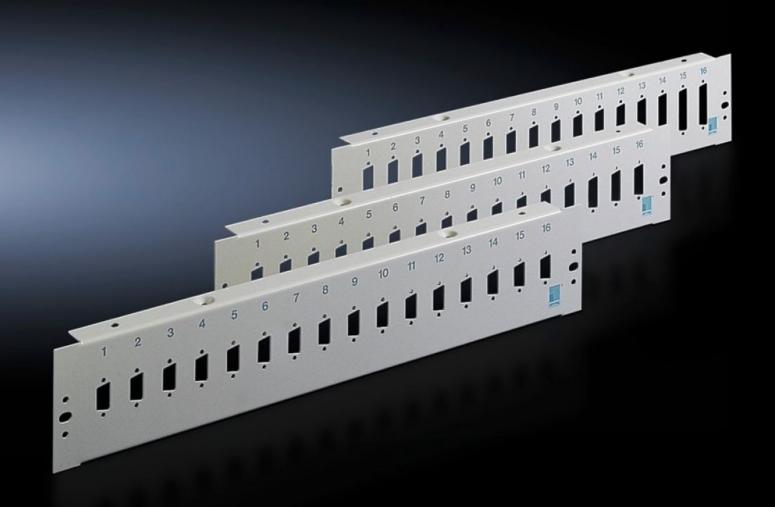

## DK 7087.535 - Patch panel for 24 V interfaces

For the installation of 16 sub-D (trapezoid) jacks and connectors, with accommodation facility for cable clamps.

### **Features**

| Model No.             | DK 7087.535                                                                                                                                       |
|-----------------------|---------------------------------------------------------------------------------------------------------------------------------------------------|
| Product description   | For the installation of 16 sub-D (trapezoid) jacks and connectors. With accommodation facility for cable clamp straps DK 7610.000 or DK 7611.000. |
| Material              | Sheet steel                                                                                                                                       |
| Colour                | RAL 7035                                                                                                                                          |
| For no. of poles      | 9                                                                                                                                                 |
| Number of locations   | 16                                                                                                                                                |
| Number of locations   | :                                                                                                                                                 |
| Packs of              | 1 pc(s).                                                                                                                                          |
| Net weight            | 0.718                                                                                                                                             |
| Gross weight          | 0.795                                                                                                                                             |
| Customs tariff number | 94039910                                                                                                                                          |
| EAN                   | 4028177166394                                                                                                                                     |
| ETIM 9                | EC001128                                                                                                                                          |
| ECLASS 8.0            | 19170112                                                                                                                                          |

### Tender text

Patch panel 482.6 mm (19"), 2 U for V 24 interface, for the installation of 16 sub-D 9-pole (trapezoid) jacks and

connectors, incl. accommodation facility for cable clamp straps.

Material: sheet steel Surface finish: RAL 7035