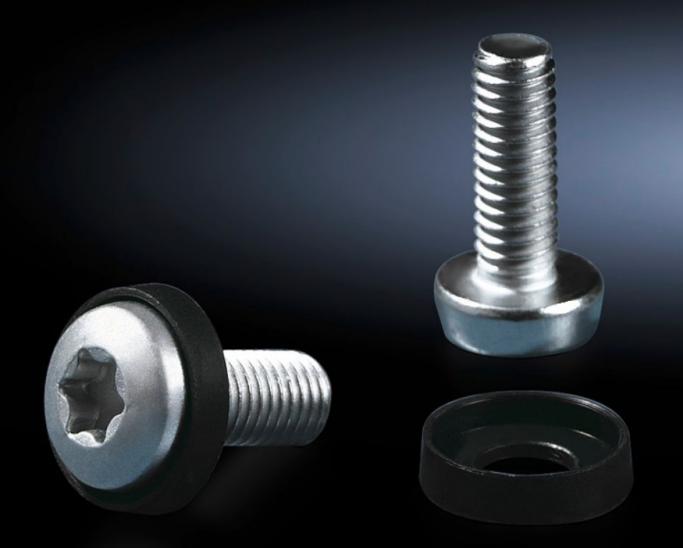

## DK 7094.140 - Assembly screws

For electronic equipment, 482.6 mm (19") installed components and blanking plates.

## Features

| Model No.             | DK 7094.140                                                                        |
|-----------------------|------------------------------------------------------------------------------------|
| Design                | Multi-tooth 30                                                                     |
| Product description   | For electronic equipment, 482.6 mm (19") installed components and blanking plates. |
| Supply includes       | Plastic washers                                                                    |
| Assembly instruction  | Max. tightening torque 3 Nm                                                        |
| Dimensions            | Thread: M6<br>Thread length: 16 mm                                                 |
| Packs of              | 50 pc(s).                                                                          |
| Net weight            | 0.25                                                                               |
| Gross weight          | 0.3                                                                                |
| Customs tariff number | 73181900                                                                           |
| EAN                   | 4028177663053                                                                      |
| ETIM 9                | EC000889                                                                           |
| ECLASS 8.0            | 23110190                                                                           |
|                       |                                                                                    |