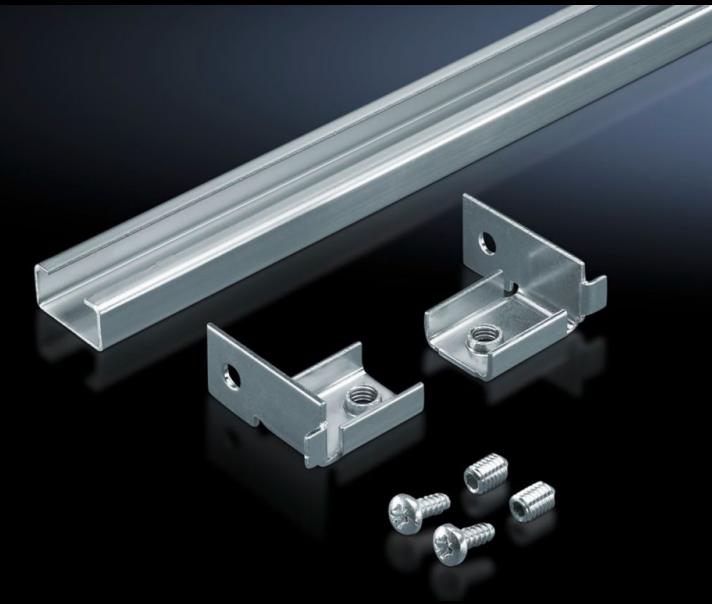

## DK 7096.000 - C rails for DK-TS

For direct mounting on the horizontal enclosure section.

## **Features**

| Model No.            | DK 7096.000                                                                                                             |
|----------------------|-------------------------------------------------------------------------------------------------------------------------|
| Material             | Sheet steel                                                                                                             |
| Surface finish       | Zinc-plated                                                                                                             |
| Supply includes      | Assembly parts                                                                                                          |
| Length               | 690 mm                                                                                                                  |
| Installation options | On the horizontal enclosure sections On the vertical TS, VX SE enclosure section via adaptor rails for VX compatibility |
| To fit               | Enclosure type: DK-TS<br>Width: 800 mm<br>Depth: 800 mm                                                                 |
| Packs of             | 6 pc(s).                                                                                                                |
| ECLASS 8.0           | 27400501                                                                                                                |