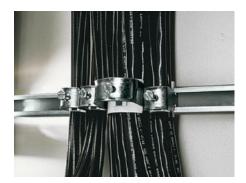

## DK 7097.000 - Cable clip for C rail, combination rail

For attaching cables to the C rail.

#### **Features**

| Model No.                     | DK 7097.000                                                                                                    |
|-------------------------------|----------------------------------------------------------------------------------------------------------------|
| Design                        | for cable diameter 18 – 22 mm                                                                                  |
| Product description           | For attaching cables to the C rail.                                                                            |
| Material                      | Sheet steel                                                                                                    |
| Surface finish                | Zinc-plated                                                                                                    |
| Supply includes               | Plastic insert                                                                                                 |
| Min. cable diameter           | 18 mm                                                                                                          |
| Max. cable diameter           | 22 mm                                                                                                          |
| Packs of                      | 25 pc(s).                                                                                                      |
| Net weight                    | 0.975                                                                                                          |
| Gross weight                  | 1                                                                                                              |
| PCF per pack (cradle-to-gate) | 3.9 kg CO2 eq (Cat B)                                                                                          |
| Note on PCF category          | Category B: PCF value (cradle-to-gate) based on the product weight, approximately calculated and self-declared |
| Customs tariff number         | 73182900                                                                                                       |
| EAN                           | 4028177124523                                                                                                  |
| ETIM 9                        | EC000454                                                                                                       |
| ETIM 8                        | EC000127                                                                                                       |
|                               |                                                                                                                |

### Tender text

Cable clamps 18 - 22 mm

For attaching cables to C rails. For cable diameter 18-22 mm.

Material: sheet steel, zinc-plated, passivated, with plastic insert.

© Rittal 2025 3