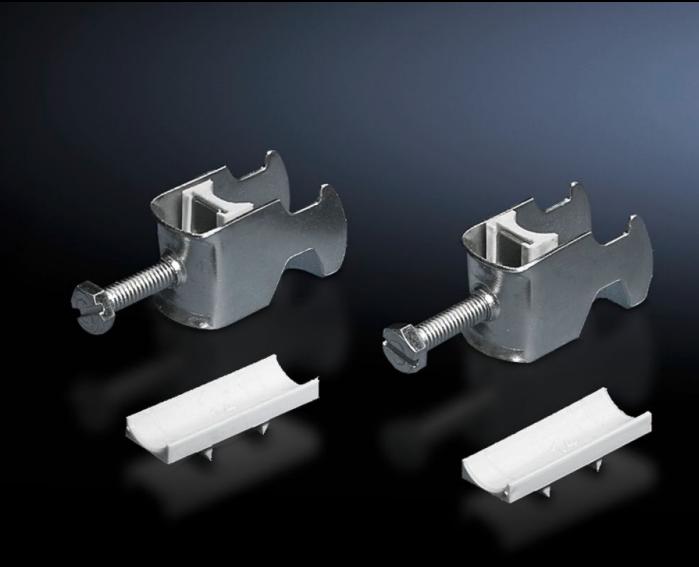

## DK 7097.000 - Cable clip for C rail, combination rail

For attaching cables to the C rail.

#### **Features**

| Model No.                     | DK 7097.000                                                                                                    |
|-------------------------------|----------------------------------------------------------------------------------------------------------------|
| Design                        | for cable diameter 18 – 22 mm                                                                                  |
| Product description           | For attaching cables to the C rail.                                                                            |
| Material                      | Sheet steel                                                                                                    |
| Surface finish                | Zinc-plated                                                                                                    |
| Supply includes               | Plastic insert                                                                                                 |
| Min. cable diameter           | 18 mm                                                                                                          |
| Max. cable diameter           | 22 mm                                                                                                          |
| Packs of                      | 25 pc(s).                                                                                                      |
| Net weight                    | 0.975                                                                                                          |
| Gross weight                  | 1                                                                                                              |
| PCF per pack (cradle-to-gate) | 3.9 kg CO2 eq (Cat B)                                                                                          |
| Note on PCF category          | Category B: PCF value (cradle-to-gate) based on the product weight, approximately calculated and self-declared |
| Customs tariff number         | 73182900                                                                                                       |
| EAN                           | 4028177124523                                                                                                  |
| ETIM 9                        | EC000454                                                                                                       |
| ETIM 8                        | EC000127                                                                                                       |
|                               |                                                                                                                |

### Tender text

Cable clamps 18 - 22 mm

For attaching cables to C rails. For cable diameter 18-22 mm.

Material: sheet steel, zinc-plated, passivated, with plastic insert.

© Rittal 2025 3