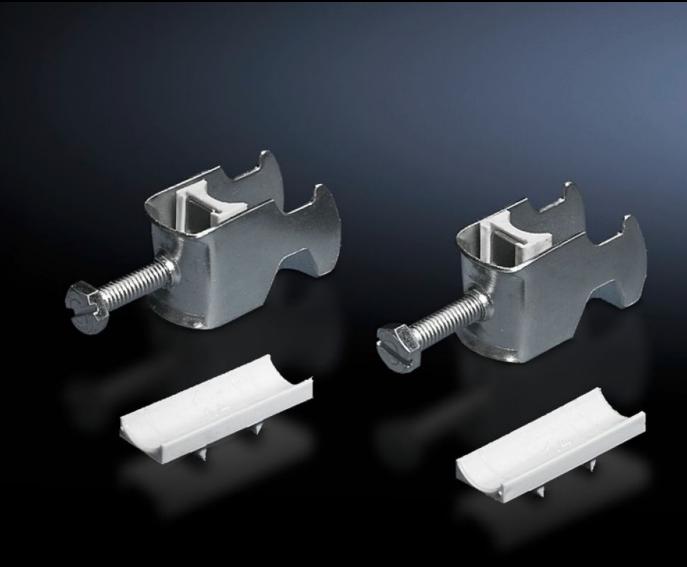

### DK 7097.300 - Cable clip for C rail, combination rail

For attaching cables to the C rail.

#### **Features**

| Model No.                     | DK 7097.300                                                                                                    |
|-------------------------------|----------------------------------------------------------------------------------------------------------------|
| Design                        | for cable diameter 30 – 34 mm                                                                                  |
| Product description           | For attaching cables to the C rail.                                                                            |
| Material                      | Sheet steel                                                                                                    |
| Surface finish                | Zinc-plated                                                                                                    |
| Supply includes               | Plastic insert                                                                                                 |
| Min. cable diameter           | 30 mm                                                                                                          |
| Max. cable diameter           | 34 mm                                                                                                          |
| Packs of                      | 25 pc(s).                                                                                                      |
| Net weight                    | 1                                                                                                              |
| Gross weight                  | 1.378                                                                                                          |
| PCF per pack (cradle-to-gate) | 5.2 kg CO2 eq (Cat B)                                                                                          |
| Note on PCF category          | Category B: PCF value (cradle-to-gate) based on the product weight, approximately calculated and self-declared |
| Customs tariff number         | 73182900                                                                                                       |
| EAN                           | 4028177193192                                                                                                  |
| E-Number Sweden               | E1300411                                                                                                       |
| ETIM 9                        | EC000454                                                                                                       |
|                               |                                                                                                                |

#### Tender text

Cable clamps 30 - 34 mm

For attaching the cables to the C rails.

For cable diameter: 30 - 34 mm.

Material: Sheet steel, zinc-plated, passivated

with plastic insert

© Rittal 2025 3