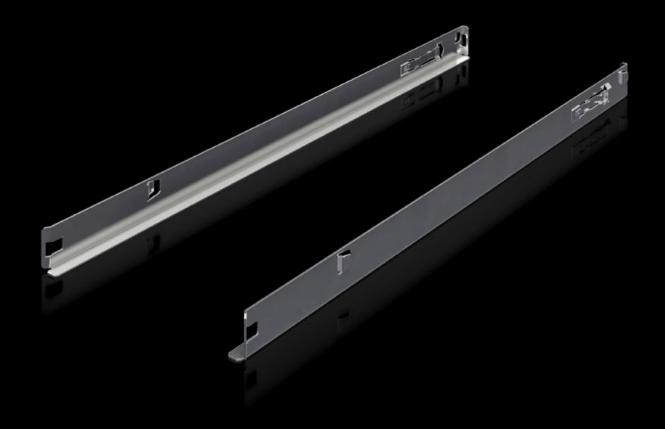

## IT 7100.400 - OCP power rail, 21" for OCP ORV3 rack

Snap-type rail for installing a Power Supply Unit (PSU) in the Rittal OCP ORV3 rack.

## **Features**

| Model No.             | IT 7100.400                                                                                                                                                                                         |
|-----------------------|-----------------------------------------------------------------------------------------------------------------------------------------------------------------------------------------------------|
| Benefits              | OCP-accepted solution for the rapid integration of service and network components Rapid assembly and maintenance thanks to simple, tool-free click-in attachment Load capacity up to 80 kg per rail |
| Applications          | For installing at the left and right in the OCP ORV3 rack                                                                                                                                           |
| Material              | Sheet steel                                                                                                                                                                                         |
| Surface finish        | Galvanised                                                                                                                                                                                          |
| Supply includes       | OCP power rail, 21"  For installing at the left and right in the OCP ORV3 rack                                                                                                                      |
| Note                  | One rail is required for each height unit                                                                                                                                                           |
| Packs of              | 2 pc(s).                                                                                                                                                                                            |
| Net weight            | 2.6                                                                                                                                                                                                 |
| Gross weight          | 2.984                                                                                                                                                                                               |
| Customs tariff number | 73269098                                                                                                                                                                                            |
| EAN                   | 4028177998537                                                                                                                                                                                       |
| ETIM 9                | EC002762                                                                                                                                                                                            |
| ETIM 8                | EC002762                                                                                                                                                                                            |
| ECLASS 8.0            | 27049002                                                                                                                                                                                            |