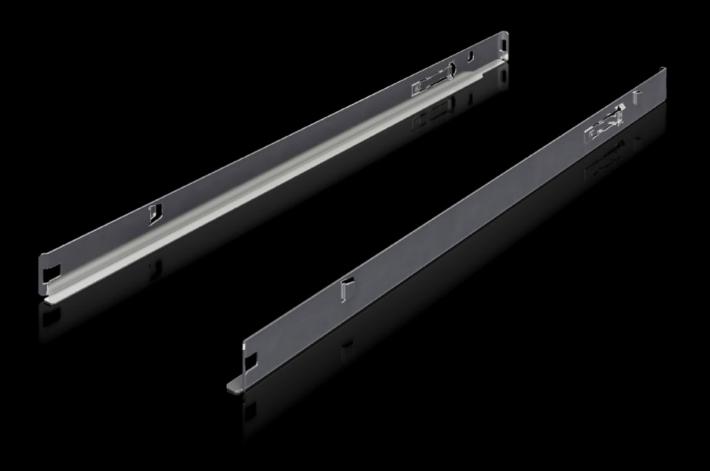

## IT 7100.410 - OCP rail 21" for OCP ORV3 rack

Snap-type OCP rails for installing 21" components in the Rittal OCP ORV3 rack.

## **Features**

| Model No.             | IT 7100.410                                                                                                                                                                                         |
|-----------------------|-----------------------------------------------------------------------------------------------------------------------------------------------------------------------------------------------------|
| Product description   | For installing 21" components in the OCP ORV3 rack.                                                                                                                                                 |
| Benefits              | OCP-accepted solution for the rapid integration of service and network components Rapid assembly and maintenance thanks to simple, tool-free click-in attachment Load capacity up to 80 kg per rail |
| Applications          | For installing at the left and right in the OCP ORV3 rack                                                                                                                                           |
| Material              | Sheet steel                                                                                                                                                                                         |
| Surface finish        | Galvanised                                                                                                                                                                                          |
| Note                  | One rail is required for each height unit                                                                                                                                                           |
| Packs of              | 8 pc(s).                                                                                                                                                                                            |
| Net weight            | 12.8                                                                                                                                                                                                |
| Gross weight          | 14.78                                                                                                                                                                                               |
| Customs tariff number | 73269098                                                                                                                                                                                            |
| EAN                   | 4028177998605                                                                                                                                                                                       |
| ETIM 9                | EC002620                                                                                                                                                                                            |
| ECLASS 8.0            | 27189234                                                                                                                                                                                            |
|                       |                                                                                                                                                                                                     |