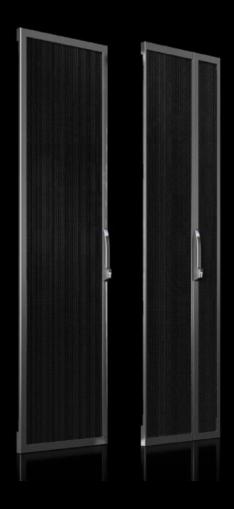

## IT 7100.510 - OCP door set for OCP ORV3 rack

Includes comfort handle with lock and push-button insert for enhanced access protection.

## **Features**

| Model No.             | IT 7100.510                                                                                                                                      |
|-----------------------|--------------------------------------------------------------------------------------------------------------------------------------------------|
| Benefits              | Enhanced access protection Optimum service access thanks to asymmetrically divided rear door                                                     |
| Material              | Sheet steel                                                                                                                                      |
| Surface finish        | Dipcoat primed and powder coated                                                                                                                 |
| Colour                | RAL 9005                                                                                                                                         |
| Supply includes       | Front door, one-piece, vented Asymmetrically divided rear door, vented Front and rear comfort handles with push button keyed door lock 12 hinges |
| Dimensions            | Width: 596 mm<br>Height: 2,236 mm<br>Depth: 35 mm                                                                                                |
| Packs of              | 2 pc(s).                                                                                                                                         |
| Customs tariff number | 94039910                                                                                                                                         |
| EAN                   | 4028177998612                                                                                                                                    |
| ETIM 9                | EC000747                                                                                                                                         |