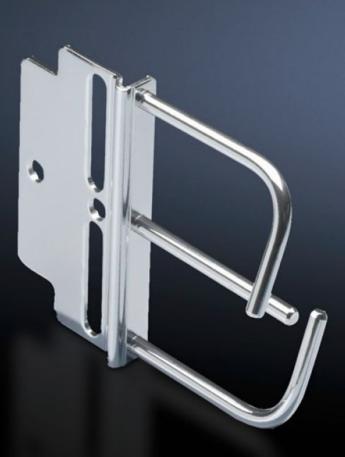

## DK 7111.250 - Distributor clip

For structured cable routing of entire cable bundles, may be secured to a variety of different positions inside the enclosure, for both horizontal and vertical distribution of the cables.

## Features

| Model No.             | DK 7111.250                                                                                                                                      |
|-----------------------|--------------------------------------------------------------------------------------------------------------------------------------------------|
| Design                | Distributor clip, horizontal: For mounting angles and mounting frames. Distribution of cables among the various height units of the patch level. |
| Material              | Sheet steel                                                                                                                                      |
| Surface finish        | Zinc-plated                                                                                                                                      |
| Supply includes       | Assembly parts                                                                                                                                   |
| Packs of              | 4 pc(s).                                                                                                                                         |
| Net weight            | 0.416                                                                                                                                            |
| Gross weight          | 0.479                                                                                                                                            |
| Customs tariff number | 73269098                                                                                                                                         |
| EAN                   | 4028177519572                                                                                                                                    |
| ECLASS 8.0            | 27400604                                                                                                                                         |
|                       |                                                                                                                                                  |