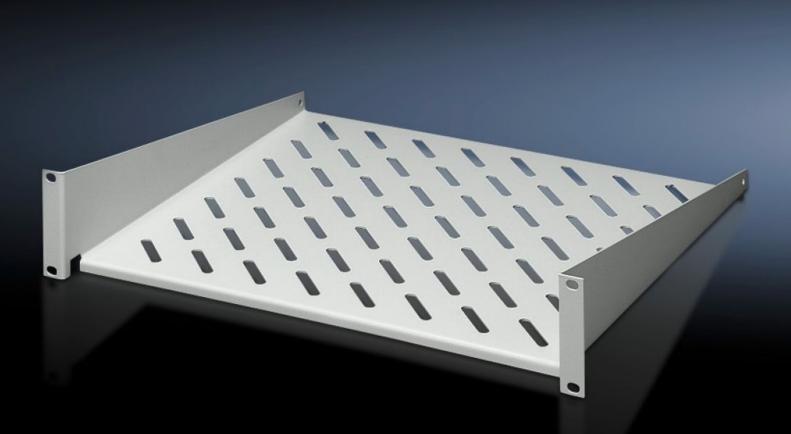

## DK 7119.250 - Component shelf 2 U, static installation

Component shelf 2 U, static installation for attachment to the 482.6 mm (19") system punchings. Load capacity: 25 kg.

### Tender text

Component shelf, 2 U, static

Load capacity: 25 kg surface load, static Material: Sheet steel, spray finished in RAL 7035 Dimensions (W x H x D): 483 mm x 88 mm x 250 mm