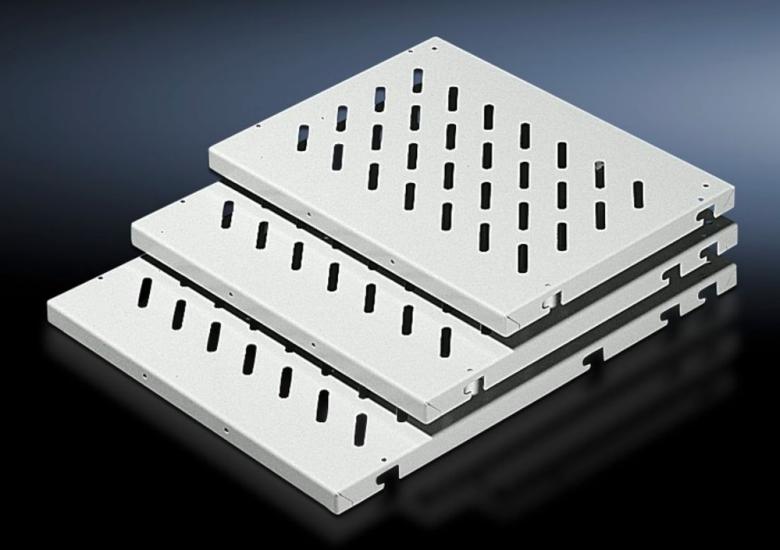

# DK 7144.035 - Component shelf, 482.6 mm (19") configuration Enclosures with L-shaped mounting angles front and rear

Provide several attachment points, so the distance between the 482.6 mm (19") mounting angles is variable, load capacity: 50 kg.

#### **Features**

| Model No.                        | DK 7144.035                                                                                                                                                                                                                                                                                                                                                                            |
|----------------------------------|----------------------------------------------------------------------------------------------------------------------------------------------------------------------------------------------------------------------------------------------------------------------------------------------------------------------------------------------------------------------------------------|
| Product description              | Depending on their depth, the component shelves have several attachment points, so the distance between the 482.6 mm (19″) mounting angles is variable within certain limits. Each component shelf secured in this way can be retrospectively upgraded to full withdrawal using telescopic slides. For this purpose, the telescopic slides are screw-fastened in place of the spacers. |
| Applications                     | For mounting two between 482.6 mm (19") mounting angles For upgrading legacy TS items                                                                                                                                                                                                                                                                                                  |
| Material                         | Sheet steel                                                                                                                                                                                                                                                                                                                                                                            |
| Colour                           | RAL 7035                                                                                                                                                                                                                                                                                                                                                                               |
| Supply includes                  | Assembly parts                                                                                                                                                                                                                                                                                                                                                                         |
| Distance between mounting levels | 348 mm<br>398 mm                                                                                                                                                                                                                                                                                                                                                                       |
| Load capacity                    | 50 kg area load                                                                                                                                                                                                                                                                                                                                                                        |
| Note                             | For TS: If L-shaped mounting angles based on TS are used in network enclosures, adaptor 7827.300 is required For TS, 482.6 mm (19") system punchings: The depth-variable installation kit 7063.850 allows flexible mounting between two L-shaped mounting angles directly on the 19" system punchings.                                                                                 |
| Dimensions                       | Width: 409 mm<br>Depth: 400 mm                                                                                                                                                                                                                                                                                                                                                         |
| Packs of                         | 1 pc(s).                                                                                                                                                                                                                                                                                                                                                                               |

#### Tender text

Component shelves for 482.6 mm (19") attachment levels

Component shelf, W x D: 409 x 400 mm, made from 1.5 mm steel sheet, for network enclosures with two 482.6 mm (19") attachment levels.

The component shelf has slots for preventing heat accumulation and can be loaded up to a maximum of 50 kg. The component shelf is fitted on U-pitch pattern mounting angles and the height can be adjusted linearly as per the U-pitch pattern, using the T-slot mounting angles