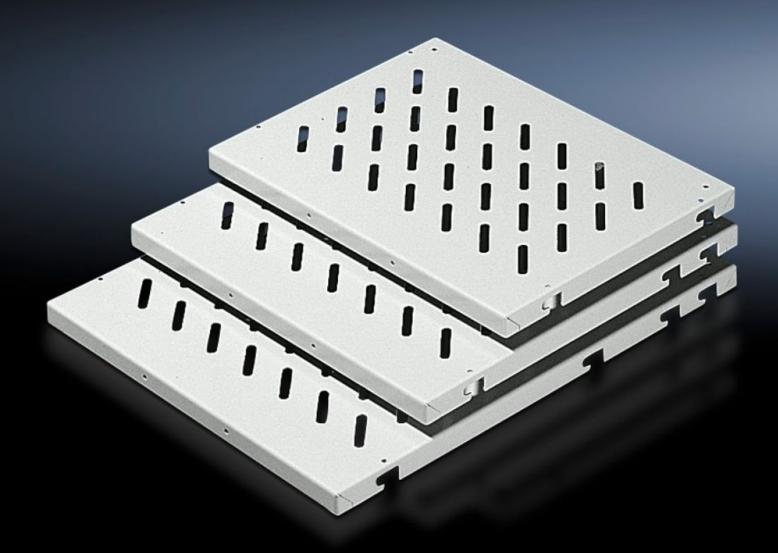

# DK 7145.035 - Component shelf, 482.6 mm (19") configuration Enclosures with L-shaped mounting angles front and rear

Provide several attachment points, so the distance between the 482.6 mm (19") mounting angles is variable, load capacity: 50 kg.

#### **Features**

| Model No.                        | DK 7145.035                                                                                                                                                                                                                                                                                                                                                                            |
|----------------------------------|----------------------------------------------------------------------------------------------------------------------------------------------------------------------------------------------------------------------------------------------------------------------------------------------------------------------------------------------------------------------------------------|
| Product description              | Depending on their depth, the component shelves have several attachment points, so the distance between the 482.6 mm (19") mounting angles is variable within certain limits. Each component shelf secured in this way can be retrospectively upgraded to full withdrawal using telescopic slides. For this purpose, the telescopic slides are screw-fastened in place of the spacers. |
| Applications                     | For mounting two between 482.6 mm (19") mounting angles For upgrading legacy TS items                                                                                                                                                                                                                                                                                                  |
| Material                         | Sheet steel                                                                                                                                                                                                                                                                                                                                                                            |
| Colour                           | RAL 7035                                                                                                                                                                                                                                                                                                                                                                               |
| Supply includes                  | Assembly parts                                                                                                                                                                                                                                                                                                                                                                         |
| Distance between mounting levels | 348 mm<br>448 mm<br>498 mm                                                                                                                                                                                                                                                                                                                                                             |
| Load capacity                    | 50 kg area load                                                                                                                                                                                                                                                                                                                                                                        |
| Note                             | For TS: If L-shaped mounting angles based on TS are used in network enclosures, adaptor 7827.300 is required For TS, 482.6 mm (19") system punchings: The depth-variable installation kit 7063.850 allows flexible mounting between two L-shaped mounting angles directly on the 19" system punchings.                                                                                 |
| Dimensions                       | Width: 409 mm<br>Depth: 500 mm                                                                                                                                                                                                                                                                                                                                                         |
| Packs of                         | 1 pc(s).                                                                                                                                                                                                                                                                                                                                                                               |

#### Tender text

Component shelf for 482.6 mm (19") attachment levels

Component shelves, W x D:  $409 \times 500$  mm; made from 1.5 mm steel sheet, for network enclosures with two 482.6 mm (19") attachment levels.

The component shelf has slots for preventing heat accumulation and can be loaded up to a maximum of 50 kg. The component shelf is fitted on U-pitch pattern mounting angles and the height can be adjusted linearly as per the U-pitch pattern, using the T-slot mounting angles