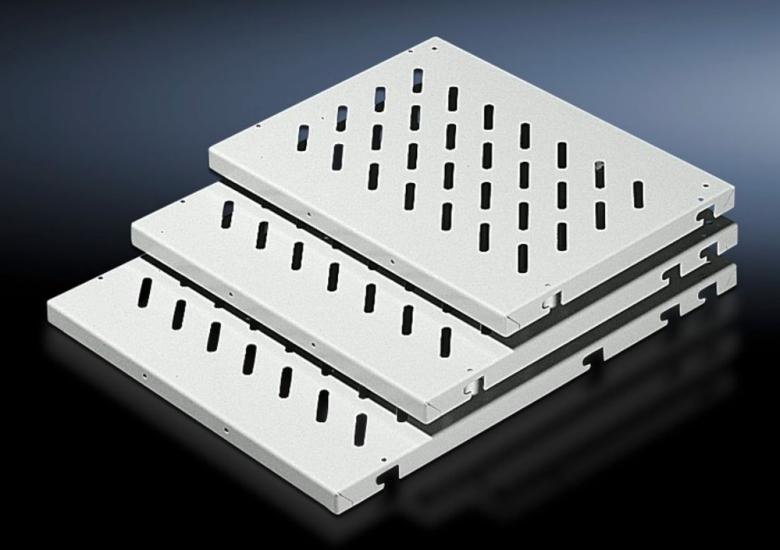

# DK 7145.635 - Component shelf, 482.6 mm (19") configuration Enclosures with L-shaped mounting angles front and rear

Provide several attachment points, so the distance between the 482.6 mm (19") mounting angles is variable, load capacity: 50 kg.

#### **Features**

| Model No.                        | DK 7145.635                                                                                                                                                                                                                                                                                                                                                                            |
|----------------------------------|----------------------------------------------------------------------------------------------------------------------------------------------------------------------------------------------------------------------------------------------------------------------------------------------------------------------------------------------------------------------------------------|
| Product description              | Depending on their depth, the component shelves have several attachment points, so the distance between the 482.6 mm (19″) mounting angles is variable within certain limits. Each component shelf secured in this way can be retrospectively upgraded to full withdrawal using telescopic slides. For this purpose, the telescopic slides are screw-fastened in place of the spacers. |
| Applications                     | For mounting two between 482.6 mm (19") mounting angles For upgrading legacy TS items                                                                                                                                                                                                                                                                                                  |
| Material                         | Sheet steel                                                                                                                                                                                                                                                                                                                                                                            |
| Colour                           | RAL 7035                                                                                                                                                                                                                                                                                                                                                                               |
| Supply includes                  | Assembly parts                                                                                                                                                                                                                                                                                                                                                                         |
| Distance between mounting levels | 448 mm<br>548 mm<br>598 mm                                                                                                                                                                                                                                                                                                                                                             |
| Load capacity                    | 50 kg area load                                                                                                                                                                                                                                                                                                                                                                        |
| Note                             | For TS: If L-shaped mounting angles based on TS are used in network enclosures, adaptor 7827.300 is required For TS, 482.6 mm (19") system punchings: The depth-variable installation kit 7063.850 allows flexible mounting between two L-shaped mounting angles directly on the 19" system punchings.                                                                                 |
| Dimensions                       | Width: 409 mm<br>Depth: 600 mm                                                                                                                                                                                                                                                                                                                                                         |
| Packs of                         | 1 pc(s).                                                                                                                                                                                                                                                                                                                                                                               |

#### Tender text

Component shelf for 482.6 mm (19")attachment levels

Component shelf made from 1.5 mm steel sheet for network enclosures with two 482.6 mm (19") attachment levels. The component shelf has slots for preventing heat accumulation and can be loaded up to a maximum of 50 kg. The component shelf is fitted on U-pitch pattern mounting angles and the height can be adjusted linearly as per the U-pitch pattern, using the T-slot mounting angles