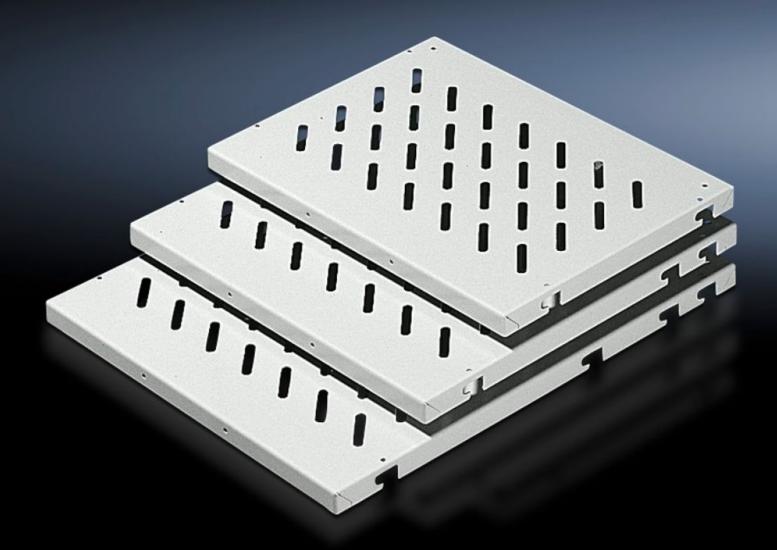

# DK 7145.735 - Component shelf, 482.6 mm (19") configuration Enclosures with L-shaped mounting angles front and rear

Provide several attachment points, so the distance between the 482.6 mm (19") mounting angles is variable, load capacity: 50 kg.

### **Features**

| Model No.                        | DK 7145.735                                                                                                                                                                                                                                                                                                                                                                            |
|----------------------------------|----------------------------------------------------------------------------------------------------------------------------------------------------------------------------------------------------------------------------------------------------------------------------------------------------------------------------------------------------------------------------------------|
| Product description              | Depending on their depth, the component shelves have several attachment points, so the distance between the 482.6 mm (19″) mounting angles is variable within certain limits. Each component shelf secured in this way can be retrospectively upgraded to full withdrawal using telescopic slides. For this purpose, the telescopic slides are screw-fastened in place of the spacers. |
| Applications                     | For mounting two between 482.6 mm (19") mounting angles For upgrading legacy TS items                                                                                                                                                                                                                                                                                                  |
| Material                         | Sheet steel                                                                                                                                                                                                                                                                                                                                                                            |
| Colour                           | RAL 7035                                                                                                                                                                                                                                                                                                                                                                               |
| Supply includes                  | Assembly parts                                                                                                                                                                                                                                                                                                                                                                         |
| Distance between mounting levels | 548 mm<br>648 mm<br>698 mm                                                                                                                                                                                                                                                                                                                                                             |
| Load capacity                    | 50 kg area load                                                                                                                                                                                                                                                                                                                                                                        |
| Note                             | For TS: If L-shaped mounting angles based on TS are used in network enclosures, adaptor 7827.300 is required For TS, 482.6 mm (19") system punchings: The depth-variable installation kit 7063.850 allows flexible mounting between two L-shaped mounting angles directly on the 19" system punchings.                                                                                 |
| Dimensions                       | Width: 409 mm<br>Depth: 700 mm                                                                                                                                                                                                                                                                                                                                                         |
| Packs of                         | 1 pc(s).                                                                                                                                                                                                                                                                                                                                                                               |

### Tender text

Component shelf for 482.6 mm (19") attachment levels

Component shelf made from 1.5 mm steel sheet for network enclosures with two 482.6 mm (19") attachment levels. The component shelf has slots for preventing heat accumulation and can be loaded up to a maximum of 50 kg. The component shelf is fitted on U-pitch pattern mounting angles and the height can be adjusted linearly as per the U-pitch pattern, using the T-slot mounting angles