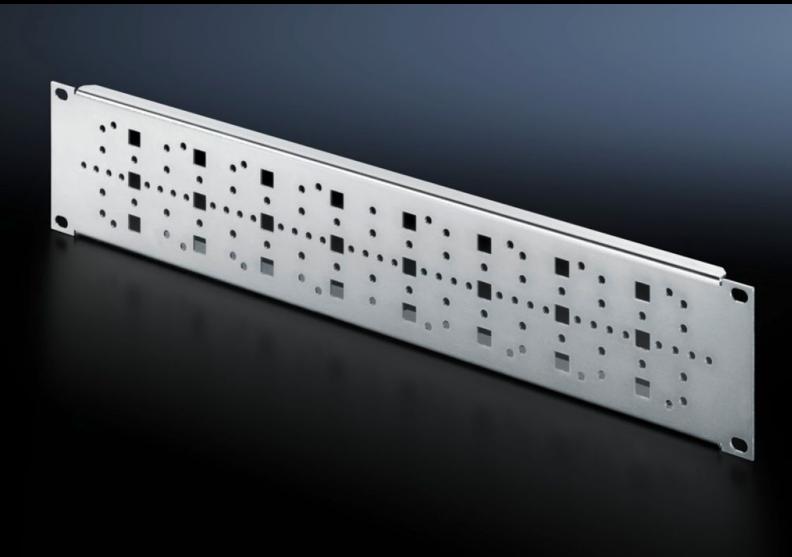

## DK 7151.300 - Mounting panel, 482.6 mm (19")

For fast integration of smaller mounting units within the 482.6 mm (19") level, such as potential equalisation rails, distributor boxes, small electrical components etc.

#### **Features**

| DK 7151.300                                                                                                                                                                                                                                                |
|------------------------------------------------------------------------------------------------------------------------------------------------------------------------------------------------------------------------------------------------------------|
| For fast integration of smaller mounting units within the 482.6 mm (19") level, such as potential equalisation rails, distributor boxes, small electrical components etc. Simple screw-fastening of the components to the integral 25 mm system punchings. |
| Sheet steel                                                                                                                                                                                                                                                |
| Zinc-plated                                                                                                                                                                                                                                                |
| 450 mm                                                                                                                                                                                                                                                     |
| Width: 482.6 mm                                                                                                                                                                                                                                            |
| Installation depth for components: 430 mm                                                                                                                                                                                                                  |
| 2 U                                                                                                                                                                                                                                                        |
| 2 U                                                                                                                                                                                                                                                        |
| 1 pc(s).                                                                                                                                                                                                                                                   |
| 0.619                                                                                                                                                                                                                                                      |
| 0.62                                                                                                                                                                                                                                                       |
| 2.4 kg CO2 eq (Cat B)                                                                                                                                                                                                                                      |
| Category B: PCF value (cradle-to-gate) based on the product weight, approximately calculated and self-declared                                                                                                                                             |
|                                                                                                                                                                                                                                                            |

#### Tender text

Mounting panel 482.6 mm (19 inch), 2 U
For fast integration of smaller mounting units
within the 482.6 mm (19 inch) level, such as potential
equalisation rails, distributor boxes, small
electrical components etc.
Simple screw-fastening of the components to the
integral 25 mm system punchings.