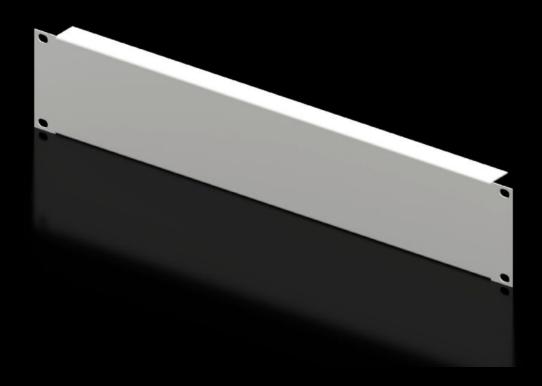

# DK 7152.035 - Blanking panel, 482.6 mm (19")

As an extension cover or for population as required.

#### **Features**

| Model No.                     | DK 7152.035                                                                                                    |
|-------------------------------|----------------------------------------------------------------------------------------------------------------|
| Product description           | As an extension cover or for population as required.                                                           |
| Material                      | Sheet steel                                                                                                    |
| Colour                        | RAL 7035                                                                                                       |
| Build-up height               | 88 mm                                                                                                          |
| Dimensions                    | Width: 482.6 mm                                                                                                |
| Units                         | 2 U                                                                                                            |
| Packs of                      | 2 pc(s).                                                                                                       |
| Net weight                    | 1.224                                                                                                          |
| Gross weight                  | 1.312                                                                                                          |
| PCF per pack (cradle-to-gate) | 5 kg CO2 eq (Cat B)                                                                                            |
| Note on PCF category          | Category B: PCF value (cradle-to-gate) based on the product weight, approximately calculated and self-declared |
| Customs tariff number         | 94039910                                                                                                       |
| EAN                           | 4028177165755                                                                                                  |
| ETIM 9                        | EC000456                                                                                                       |
| ECLASS 8.0                    | 27189217                                                                                                       |
|                               |                                                                                                                |

### Tender text

482.6 mm (19") blanking panel, 2 U

482.6 mm (19") blanking panel, 2 U

Used as an extension cover or for fitting separately.

Installation height: 88 mm, 2 U

Version: Sheet steel Paint finish: RAL 7035