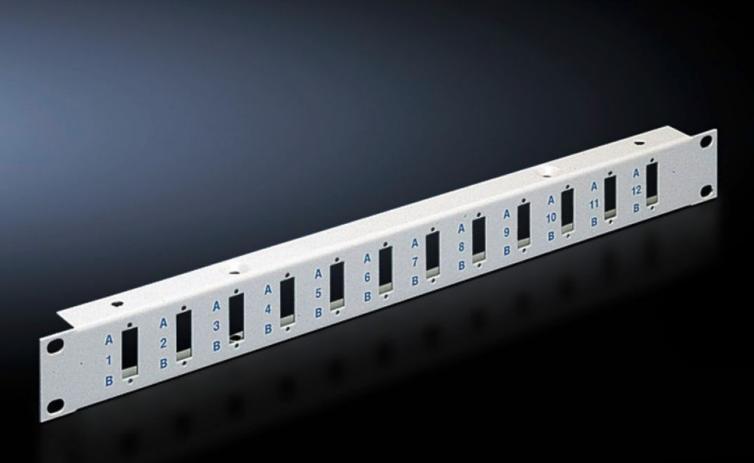

# DK 7154.035 - Patch panel to accommodate SC duplex and LC quad fibre-optic couplings

To accommodate SC-Duplex and LC-Quad fibre-optic couplings, with accommodation facility for cable clamp straps.

#### Features

| Model No.             | DK 7154.035                                                                    |
|-----------------------|--------------------------------------------------------------------------------|
| Product description   | With accommodation facility for cable clamp straps DK 7610.000 or DK 7611.000. |
| Material              | Sheet steel                                                                    |
| Colour                | RAL 7035                                                                       |
| Number of locations   | 12                                                                             |
| Number of locations   |                                                                                |
| Packs of              | 1 pc(s).                                                                       |
| Net weight            | 0.425                                                                          |
| Gross weight          | 0.525                                                                          |
| Customs tariff number | 94039910                                                                       |
| EAN                   | 4028177166660                                                                  |
| ECLASS 8.0            | 19170113                                                                       |
|                       |                                                                                |

### Tender text

482.6 mm (19") patch panel, 1 U

For installing 12 SC-duplex couplings including cable clamping fixture options. Material: Sheet steel Paint finish: RAL 7035