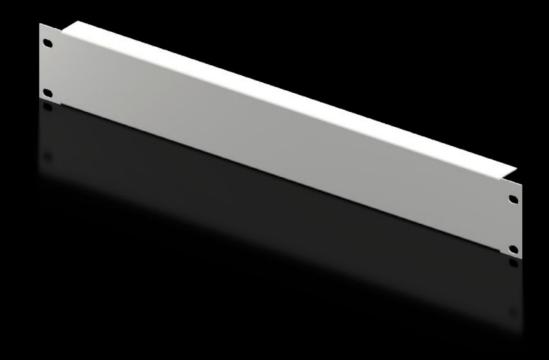

## DK 7157.035 - Blanking panel, 482.6 mm (19")

As an extension cover or for population as required.

### **Features**

| Model No.                     | DK 7157.035                                                                                                    |
|-------------------------------|----------------------------------------------------------------------------------------------------------------|
| Product description           | As an extension cover or for population as required.                                                           |
| Material                      | Sheet steel                                                                                                    |
| Colour                        | RAL 7035                                                                                                       |
| Build-up height               | 66 mm                                                                                                          |
| Dimensions                    | Width: 482.6 mm                                                                                                |
| Units                         | 1,5 U                                                                                                          |
| Packs of                      | 2 pc(s).                                                                                                       |
| Net weight                    | 1                                                                                                              |
| Gross weight                  | 1.022                                                                                                          |
| PCF per pack (cradle-to-gate) | 3.9 kg CO2 eq (Cat B)                                                                                          |
| Note on PCF category          | Category B: PCF value (cradle-to-gate) based on the product weight, approximately calculated and self-declared |
| Customs tariff number         | 94039910                                                                                                       |
| EAN                           | 4028177165786                                                                                                  |
| ETIM 9                        | EC000456                                                                                                       |
| ECLASS 8.0                    | 27189217                                                                                                       |
|                               |                                                                                                                |

### Tender text

482.6 mm (19") blanking panel, 1.5 U

Used as an extension cover or for individual population.

Installation height: 66 mm, 1.5 U

Version: Sheet steel Paint finish: RAL 7035

© Rittal 2025 3