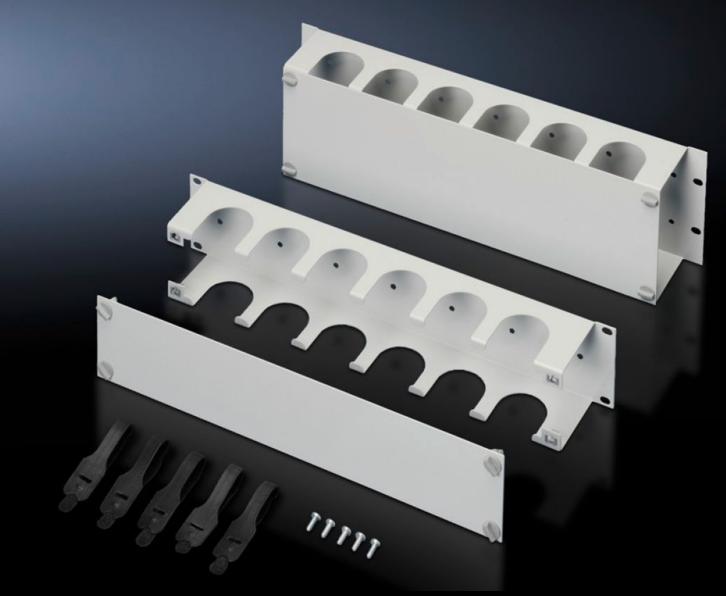

## DK 7158.100 - Cable management duct, horizontal 482.6 mm (19")

Facilitates concealed, simple cable routing of large quantities of cables within the 482.6 mm (19") attachment level, for simple handling, the entire front panel may be removed via quick-release fasteners.

#### **Features**

| Model No.             | DK 7158.100                                                                                                                                                                                                                                                                                                                                                                                                                                   |
|-----------------------|-----------------------------------------------------------------------------------------------------------------------------------------------------------------------------------------------------------------------------------------------------------------------------------------------------------------------------------------------------------------------------------------------------------------------------------------------|
| Product description   | The duct facilitates concealed, simple cable routing of large quantities of cables to equipment within the 482.6 mm (19") attachment level. Large cut-outs ensure convenient, kink-free cable routing to the components top and bottom. For simple handling, the entire front panel may be removed via quick-release fasteners. After attaching the cables, these are held in position via nylon loop tapes, whilst the duct may be resealed. |
| Material              | Sheet steel                                                                                                                                                                                                                                                                                                                                                                                                                                   |
| Surface finish        | Spray-finished                                                                                                                                                                                                                                                                                                                                                                                                                                |
| Colour                | RAL 7035                                                                                                                                                                                                                                                                                                                                                                                                                                      |
| Supply includes       | 5 nylon loops                                                                                                                                                                                                                                                                                                                                                                                                                                 |
| Units                 | 2 U                                                                                                                                                                                                                                                                                                                                                                                                                                           |
| Packs of              | 1 pc(s).                                                                                                                                                                                                                                                                                                                                                                                                                                      |
| Net weight            | 1.7                                                                                                                                                                                                                                                                                                                                                                                                                                           |
| Gross weight          | 1.762                                                                                                                                                                                                                                                                                                                                                                                                                                         |
| Customs tariff number | 73269098                                                                                                                                                                                                                                                                                                                                                                                                                                      |

#### Tender text

482.6 mm (19") cable management duct, horizontal

The duct enables a large number of cables to be easily concealed and routed to components installed inside the 19" attachment level. Large cutouts ensure convenient, kink-free cable routing to the top and bottom components.

The entire front panel can be removed using the quick release fasteners to ensure easy handling. Velcro fasteners can be used to hold the cables in place after they have been fitted and whilst the duct is being re-closed.