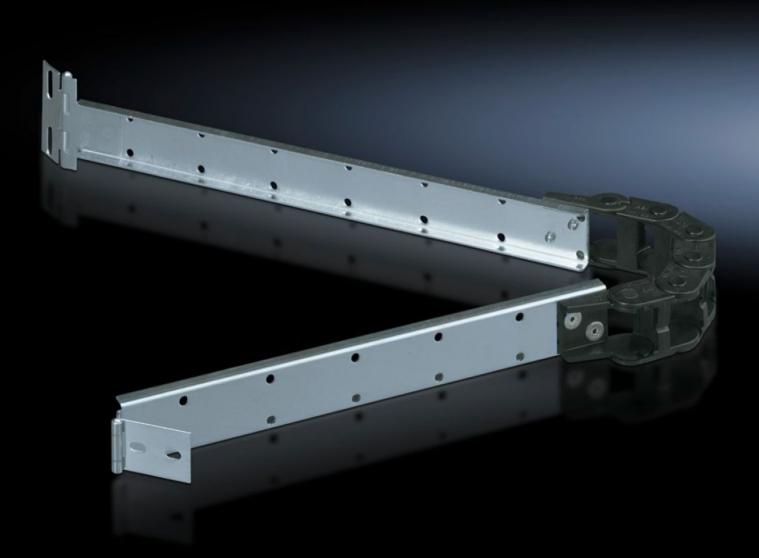

# DK 7163.565 - Cable support hinged, with anti-kink device and clamp

Kink-free cable routing in the central part via mobile chain links, the attachment may be released on both sides, thanks to clamps.

#### **Features**

| Model No.                     | DK 7163.565                                                                                                                                                                                                                         |
|-------------------------------|-------------------------------------------------------------------------------------------------------------------------------------------------------------------------------------------------------------------------------------|
| Product description           | For secure routing of connection cables from the component shelf<br>to the clamping point. Kink-free cable routing in the central part via<br>mobile chain links. The attachment may be released on both sides<br>thanks to clamps. |
| Material                      | Sheet steel, zinc-plated<br>Centre part: Plastic                                                                                                                                                                                    |
| Supply includes               | Assembly parts                                                                                                                                                                                                                      |
| Note                          | Max. depth of component shelves = Enclosure depth - 200 mm.                                                                                                                                                                         |
| To fit                        | Depth: > 600 mm                                                                                                                                                                                                                     |
| Packs of                      | 1 pc(s).                                                                                                                                                                                                                            |
| Net weight                    | 0.7                                                                                                                                                                                                                                 |
| Gross weight                  | 0.78                                                                                                                                                                                                                                |
| PCF per pack (cradle-to-gate) | 2.8 kg CO2 eq (Cat B)                                                                                                                                                                                                               |
| Note on PCF category          | Category B: PCF value (cradle-to-gate) based on the product weight approximately calculated and self-declared                                                                                                                       |
| Customs tariff number         | 73269098                                                                                                                                                                                                                            |
|                               |                                                                                                                                                                                                                                     |