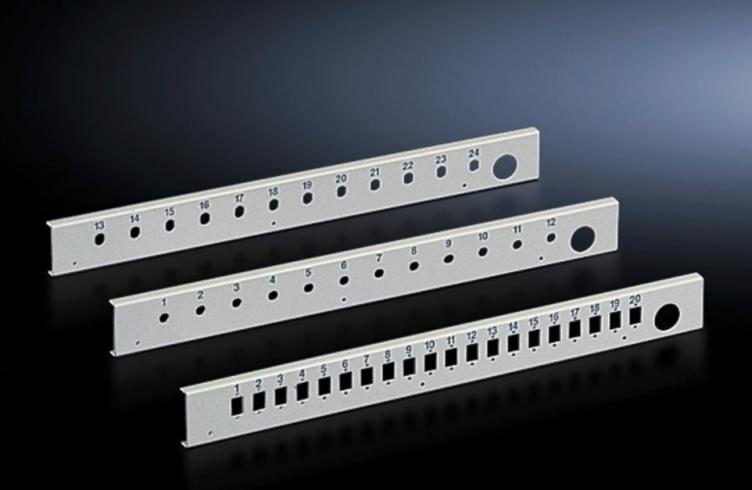

# DK 7169.535 - Patch panel for fibre-optic splicing box, lockable

There are 5 different fibre-optic panels available for various coupling types. The number of locations per panel varies depending on the chosen variant and basic size of the panel.

#### **Features**

| Model No.                | DK 7169.535                                                                                                                                          |
|--------------------------|------------------------------------------------------------------------------------------------------------------------------------------------------|
| Product description      | For splicing boxes, there is a choice of multiple panels with corresponding cut-outs for the installation of single or duplex fibre optic couplings. |
| Material                 | Sheet steel                                                                                                                                          |
| Colour                   | RAL 7035                                                                                                                                             |
| Number of locations      | 12                                                                                                                                                   |
| for fibre-optic coupling | SC duplex<br>LC quad                                                                                                                                 |
| Units                    | 1 U                                                                                                                                                  |
| Packs of                 | 1 pc(s).                                                                                                                                             |
| Net weight               | 0.252                                                                                                                                                |
| Gross weight             | 0.297                                                                                                                                                |
| Customs tariff number    | 94039910                                                                                                                                             |
| EAN                      | 4028177166752                                                                                                                                        |
| ETIM 9                   | EC001129                                                                                                                                             |
| ECLASS 8.0               | 19170113                                                                                                                                             |

### Tender text

DK patch panel for fibre-optic splicing box, 1 U

DK patch panel for fibre-optic splicing box, 1 U For installing 12 SC-duplex couplings including fixtures for holding the cable clamping devices.