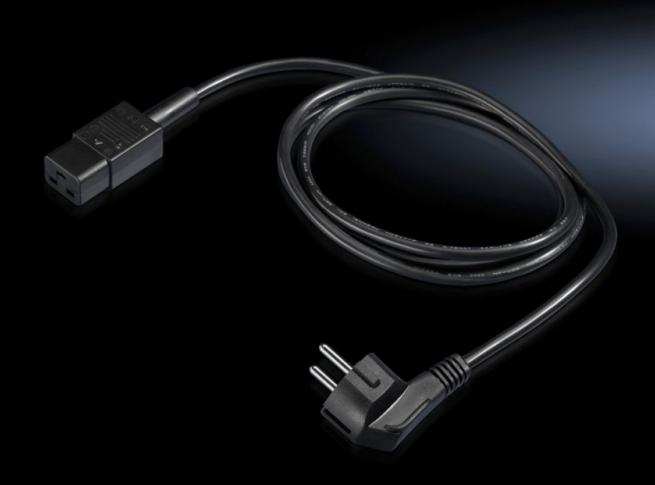

### DK 7200.216 - Connection cable for PSM/PDU

Connection and extension cable with various connector/jack types (earthing-pin/C19/C20).

#### **Features**

| Model No.             | DK 7200.216                                                                                                |
|-----------------------|------------------------------------------------------------------------------------------------------------|
| Design                | Connection cable                                                                                           |
| Product description   | Connection and extension cable with various connector/jack types (earthing-pin/C19/C20). PVC line, 3-pole. |
| Connector (type)      | D, earthing-pin (type F, CEE 7/4)                                                                          |
| Rated current (max.)  | 16 A                                                                                                       |
| Dimensions            | Length: 1.8 m                                                                                              |
| Sockets               | IEC 320 socket C19                                                                                         |
| Packs of              | 1 pc(s).                                                                                                   |
| Net weight            | 0.29                                                                                                       |
| Gross weight          | 0.334                                                                                                      |
| Customs tariff number | 85444290                                                                                                   |
| EAN                   | 4028177519237                                                                                              |
| ETIM 9                | EC001576                                                                                                   |
| ECLASS 8.0            | 27060402                                                                                                   |

#### Tender text

C19/D version connection cable: 230 V

With earthing pin and C19 plug 3-pin with IEC cable connector With CEE22 contact protection as per IEC 320.

Cable length: 1.8 m

© Rittal 2025 2