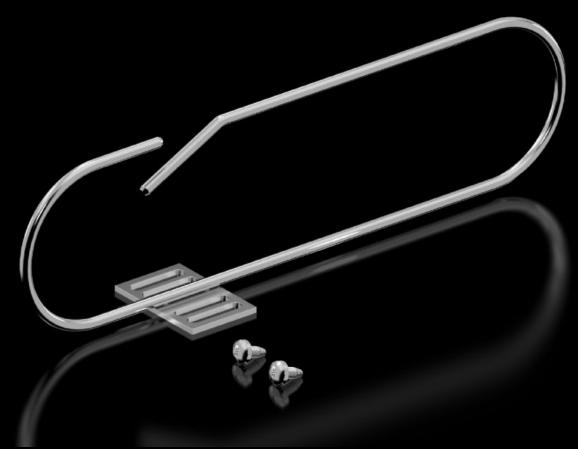

## DK 7220.600 - Shunting ring

To accommodate large quantities of cables, for side attachment to 482.6 mm (19") sections and mounting frames in 800 mm wide network enclosures.

### **Features**

| Model No.                     | DK 7220.600                                                                                                                                                                                                                                                                                                                                         |
|-------------------------------|-----------------------------------------------------------------------------------------------------------------------------------------------------------------------------------------------------------------------------------------------------------------------------------------------------------------------------------------------------|
| Product description           | To accommodate large quantities of cables. Shunting ring for side attachment to 482.6 mm (19") sections and mounting frames in 800 mm wide network enclosures. The ring is attached asymmetrically providing approx. 110 mm free space in front of the 482.6 mm (19") level. This allows even large quantities of cables to be effectively managed. |
| Material                      | Steel                                                                                                                                                                                                                                                                                                                                               |
| Surface finish                | Zinc-plated                                                                                                                                                                                                                                                                                                                                         |
| Supply includes               | Assembly parts                                                                                                                                                                                                                                                                                                                                      |
| Dimensions                    | Height: 90 mm<br>Depth: 330 mm                                                                                                                                                                                                                                                                                                                      |
| Packs of                      | 4 pc(s).                                                                                                                                                                                                                                                                                                                                            |
| Net weight                    | 0.86                                                                                                                                                                                                                                                                                                                                                |
| Gross weight                  | 0.942                                                                                                                                                                                                                                                                                                                                               |
| PCF per pack (cradle-to-gate) | 3.6 kg CO2 eq (Cat B)                                                                                                                                                                                                                                                                                                                               |
| Note on PCF category          | Category B: PCF value (cradle-to-gate) based on the product weight, approximately calculated and self-declared                                                                                                                                                                                                                                      |
| Customs tariff number         | 73269098                                                                                                                                                                                                                                                                                                                                            |
| EAN                           | 4028177305489                                                                                                                                                                                                                                                                                                                                       |
| ETIM 9                        | EC000322                                                                                                                                                                                                                                                                                                                                            |
| ECLASS 8.0                    | 27400604                                                                                                                                                                                                                                                                                                                                            |
|                               |                                                                                                                                                                                                                                                                                                                                                     |

### Tender text

© Rittal 2025

Shunting ring

Material: Round steel, zinc-plated, passivated

Dimensions (W x H x D): 300 mm x 90 mm x 0 mm

© Rittal 2025 3